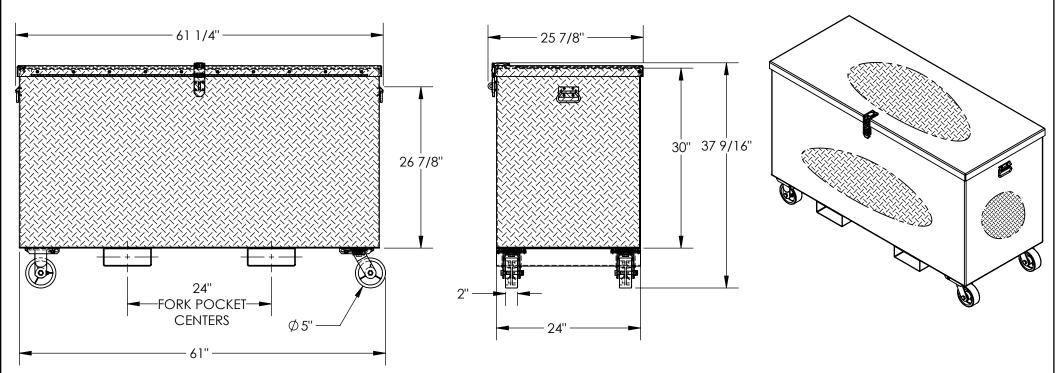

## STEEL TREADPLATE TOOLBOX W/FORK POCKETS & CASTERS- STTB-3060-CF

PPROX WEIGHT: 377.15 lbs.

\*\*\* ANY ADDITIONS, DELETIONS, OR OMISSIONS MUST BE CORRECTED ON THIS DRAWING AS THIS DRAWING WILL BE CONSIDERED ALL INCLUSIVE \*\*\*
ALL GRAPHICS PROVIDED ARE FOR REFERENCE ONLY. IF CERTAIN DIMENSIONS ARE CRITICAL PLEASE VERIFY THOSE DIMENSIONS WITH YOUR SALESPERSON

## STANDARD FEATURES

MODEL NUMBER IS STTB-3060-CF
OVERALL WIDTH IS 61 1/4"
USABLE WIDTH IS 61"
OVERALL DEPTH IS 25 7/8"
USABLE DEPTH IS 24"
OVERALL HEIGHT IS 37 9/16"
USABLE HEIGHT IS 30"
MAX CAPACITY IS 3000 LBS.
TOUGH BAKED IN POWDER COAT BLACK FINISH
24" FORK POCKET CENTERS
CASTERS ARE 5" x 2" POLY ON STEEL
2 SWIVEL, 2 RIGID