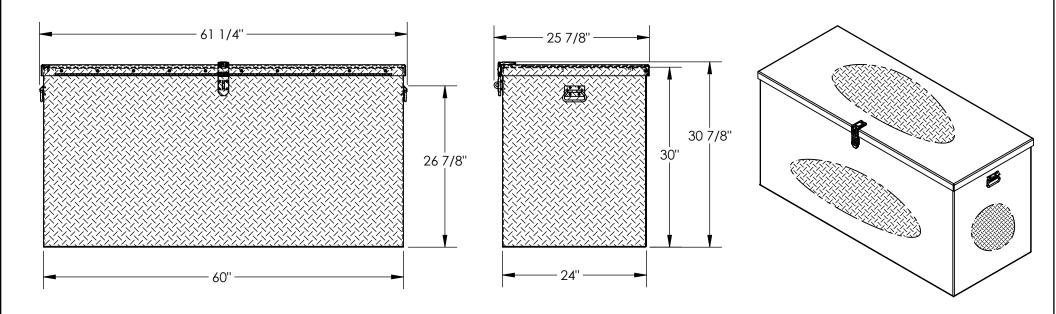

## STANDARD FEATURES

MODEL NUMBER IS STTB-3060
OVERALL WIDTH IS 61 1/4"
USABLE WIDTH IS 60"
OVERALL DEPTH IS 25 7/8"
USABLE DEPTH IS 24"
OVERALL HEIGHT IS 30 7/8"
USABLE HEIGHT IS 30"
MAX CAPACITY IS 3000 LBS.
TOUGH BAKED IN POWDER COAT BLACK FINISH