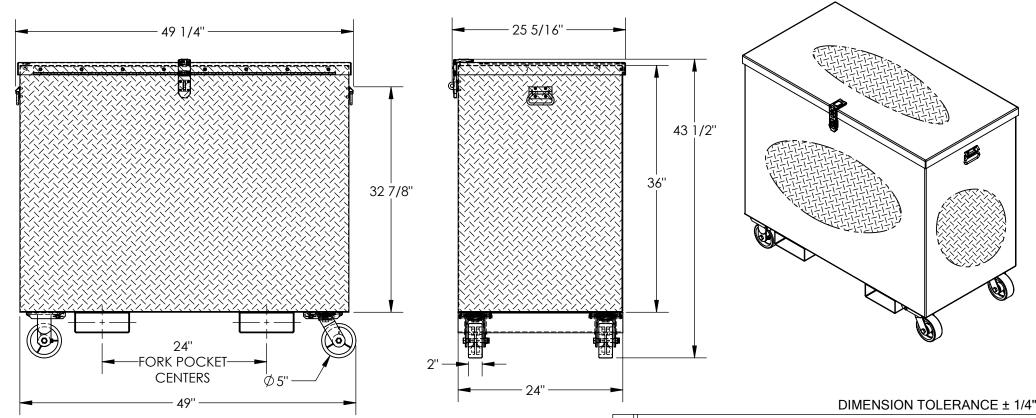

## STANDARD FEATURES

**NONE** 

MODEL NUMBER IS STTB-3648-CF
OVERALL WIDTH IS 49 1/4"
USABLE WIDTH IS 49"
OVERALL DEPTH IS 25 5/16"
USABLE DEPTH IS 24"
OVERALL HEIGHT IS 43 1/2"
USABLE HEIGHT IS 36"
MAX CAPACITY IS 3000 LBS.
TOUGH BAKED IN POWDER COAT BLACK FINISH 24" FORK POCKET CENTERS
CASTERS ARE 5" x 2" POLY ON STEEL
2 SWIVEL, 2 RIGID