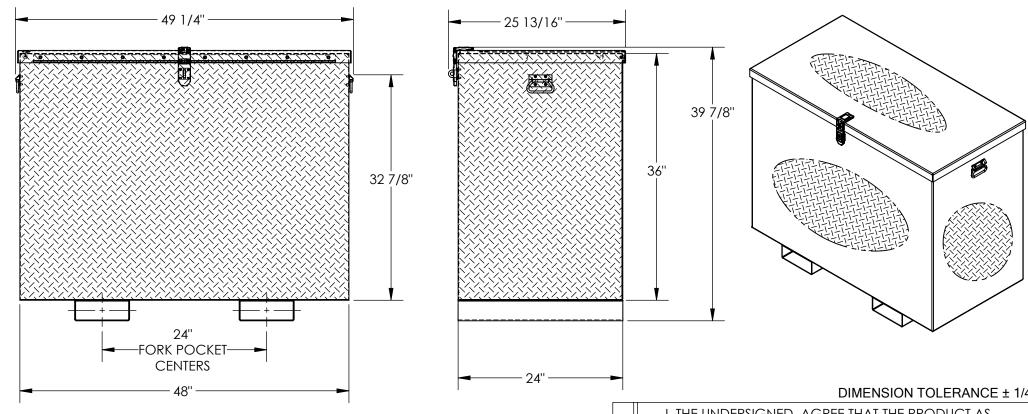

## STANDARD FEATURES

MODEL NUMBER IS STTB-3648-F OVERALL WIDTH IS 49 1/4" **USABLE WIDTH IS 48"** OVERALL DEPTH IS 25 13/16" USABLE DEPTH IS 24" **OVERALL HEIGHT IS 39 7/8" USABLE HEIGHT IS 36"** MAX CAPACITY IS 3000 LBS. TOUGH BAKED IN POWDER COAT BLACK FINISH 24" FORK POCKET CENTERS