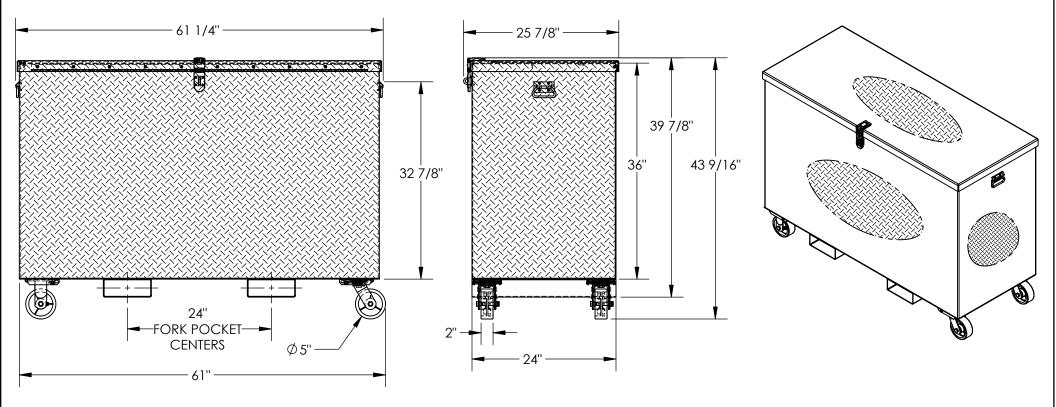

STEEL TREADPLATE TOOLBOX W/FORK POCKETS & CASTERS - STTB-3660-CF APPROX WEIGHT: 412.74 lbs. \*\*\* ANY ADDITIONS, DELETIONS, OR OMISSIONS MUST BE CORRECTED ON THIS DRAWING AS THIS DRAWING WILL BE CONSIDERED ALL INCLUSIVE \*\*\* ALL GRAPHICS PROVIDED ARE FOR REFERENCE ONLY. IF CERTAIN DIMENSIONS ARE CRITICAL PLEASE VERIFY THOSE DIMENSIONS WITH YOUR SALESPERSON

## STANDARD FEATURES

MODEL NUMBER IS STTB-3660-CF OVERALL WIDTH IS 61 1/4" **USABLE WIDTH IS 61"** OVERALL DEPTH IS 43 9/16" **USABLE DEPTH IS 24" OVERALL HEIGHT IS 39 7/8" USABLE HEIGHT IS 36"** MAX CAPACITY IS 3000 LBS. TOUGH BAKED IN POWDER COAT BLACK FINISH 24" FORK POCKET CENTERS CASTERS ARE 5" x 2" POLY ON STEEL 2 SWIVEL, 2 RIGID

## SPECIAL FEATURES

NONE