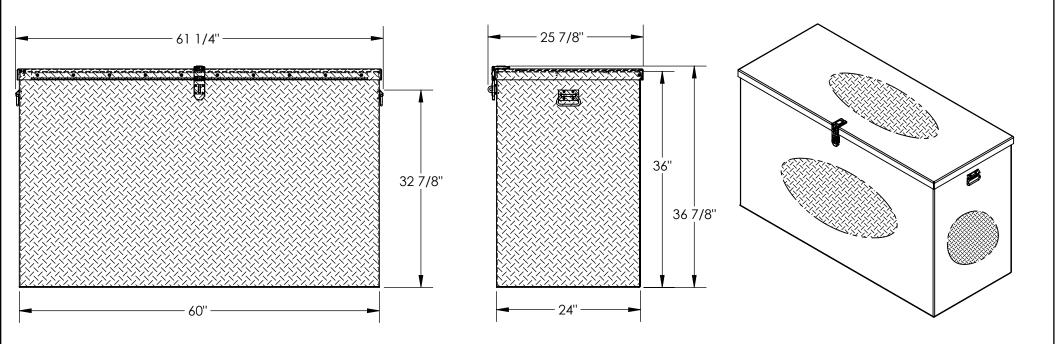

## STANDARD FEATURES

MODEL NUMBER IS STTB-3660
OVERALL WIDTH IS 61 1/4"
USABLE WIDTH IS 60"
OVERALL DEPTH IS 36 7/8"
USABLE DEPTH IS 24"
OVERALL HEIGHT IS 36"
USABLE HEIGHT IS 36"
MAX CAPACITY IS 3000 LBS.
TOUGH BAKED IN POWDER COAT BLACK FINISH