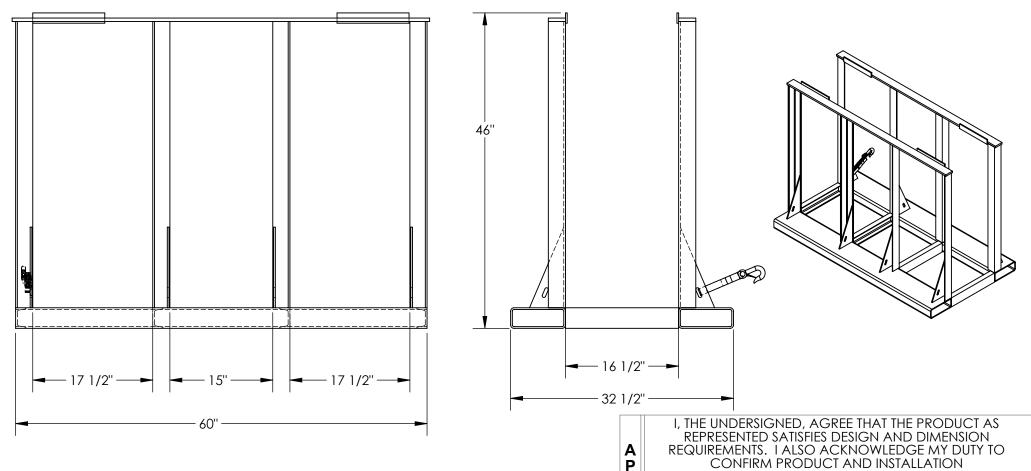

## STACKABLE VERTICAL SHEET RACK - SVSR-3260

APPROX WEIGHT: 375.45 lbs. DOES NOT INCLUDE WEIGHT OF POWER OR PACKAGING!!!

\*\*\* ANY ADDITIONS, DELETIONS, OR OMISSIONS MUST BE CORRECTED ON THIS DRAWING AS THIS DRAWING WILL BE CONSIDERED ALL INCLUSIVE \*\*\*
ALL GRAPHICS PROVIDED ARE FOR REFERENCE ONLY. IF CERTAIN DIMENSIONS ARE CRITICAL PLEASE VERIFY THOSE DIMENSIONS WITH YOUR SALESPERSON

## STANDARD FEATURES

MODEL NUMBER IS SVSR-3260
OVERALL WIDTH IS 32 1/2"
OVERALL LENGTH IS 60"
OVERALL HEIGHT IS 46"
MAX CAPACITY IS 4000 LBS. FOR
SINGLE WHEN ON FLOOR
MAX CAPACITY IS 2500 LBS. FOR
SECOND WHEN STACKED
MAX STACK IS TWO HIGH