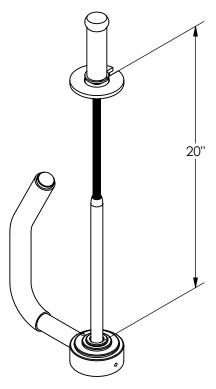

## STANDARD FEATURES

MODEL NUMBER IS SW-HAND-BG ROLLER HEIGHT: 12" TO 20" OVERALL SIZE: 18 5/8" x 10"

MATERIALS: ALUMINUM, RUBBER, STEEL

**COLOR BLACK AND SILVER** 