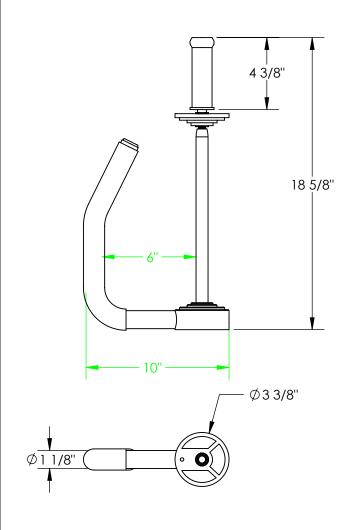

## HAND HELD STRETCH WRAPPER - SW-HAND-BG

\*\*\* ANY ADDITIONS, DELETIONS, OR OMISSIONS MUST BE CORRECTED ON THIS DRAWING AS THIS DRAWING WILL BE CONSIDERED ALL INCLUSIVE \*\*\* ALL GRAPHICS PROVIDED ARE FOR REFERENCE ONLY. IF CERTAIN DIMENSIONS ARE CRITICAL PLEASE VERIFY THOSE DIMENSIONS WITH YOUR SALESPERSON

## STANDARD FEATURES

MODEL NUMBER IS SW-HAND-BG ROLLER HEIGHT: 12" TO 20" OVERALL SIZE: 18 5/8" x 10"

MATERIALS: ALUMINUM, RUBBER, STEEL

**COLOR BLACK AND SILVER** 

## SPECIAL FEATURES

NONE

| DIMENSION TOLERANCE ± 1/4"  |                                                                                                |                                                                                                                                                                                                                                  |                    |
|-----------------------------|------------------------------------------------------------------------------------------------|----------------------------------------------------------------------------------------------------------------------------------------------------------------------------------------------------------------------------------|--------------------|
| A P P R O V                 | REPRESENTED SATIS REQUIREMENTS. I ALS CONFIRM PRO COMPLIANCE WITH AND LOCAL REG ALL SPECIAL UN | NED, AGREE THAT THE PRODUCT AS ATISFIES DESIGN AND DIMENSION ALSO ACKNOWLEDGE MY DUTY TO PRODUCT AND INSTALLATION ITH ALL APPLICABLE FEDERAL, STATE REGULATIONS AND STANDARDS.  UNITS ARE NON-RETURNABLE AS drawn  [ ] As marked |                    |
| A                           | Signed:                                                                                        |                                                                                                                                                                                                                                  | Date:              |
| L                           | LEAD TIME WILL START UPON RECEIPT<br>OF SIGNED APPROVAL DRAWING                                |                                                                                                                                                                                                                                  |                    |
| DISTRIBUTOR'S NAME: P.O.# X |                                                                                                |                                                                                                                                                                                                                                  |                    |
|                             |                                                                                                |                                                                                                                                                                                                                                  | P.O.# X            |
| VI                          | ESTIL MANUFACT                                                                                 |                                                                                                                                                                                                                                  | P.O.# X<br>W.O.# X |