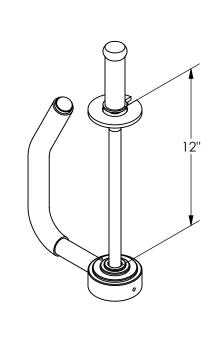

## STANDARD FEATURES

MODEL NUMBER IS SW-HAND-BG ROLLER HEIGHT: 12" TO 20" OVERALL SIZE: 18 5/8" x 10"

MATERIALS: ALUMINUM, RUBBER, STEEL

**COLOR BLACK AND SILVER** 