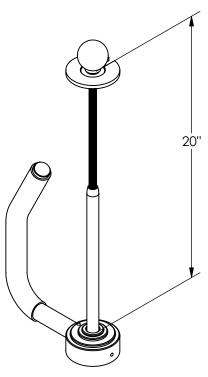

## STANDARD FEATURES

MODEL NUMBER IS SW-HAND-R ROLLER HEIGHT: 12" TO 20"

OVERALL SIZE: 15 5/8" x 9 1/8"

MATERIALS: ALUMINUM, RUBBER, STEEL COLOR BLACK, SILVER, AND RED

SPECIAL FEATURES

NONE

DIMENSION TOLERANCE ± 1/4"