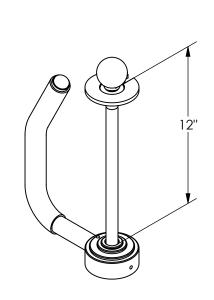

## STANDARD FEATURES

MODEL NUMBER IS SW-HAND-R ROLLER HEIGHT: 12" TO 20"

OVERALL SIZE: 15 5/8" x 9 1/8"

MATERIALS: ALUMINUM, RUBBER, STEEL COLOR BLACK, SILVER, AND RED

SPECIAL FEATURES

NONE

DIMENSION TOLERANCE ± 1/4"