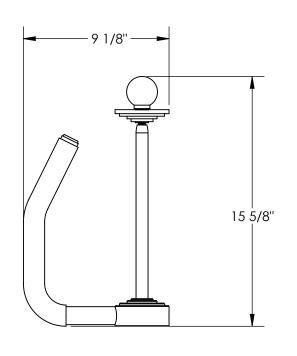

## STANDARD FEATURES

MODEL NUMBER IS SW-HAND-R ROLLER HEIGHT: 12" TO 20"

OVERALL SIZE: 15 5/8" x 9 1/8"

MATERIALS: ALUMINUM, RUBBER, STEEL COLOR BLACK, SILVER, AND RED

SPECIAL FEATURES

NONE

DIMENSION TOLERANCE ± 1/4"