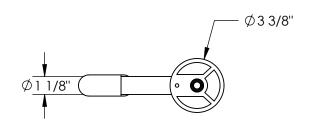

## STANDARD FEATURES

MODEL NUMBER IS SW-HAND-R ROLLER HEIGHT: 12" TO 20"

OVERALL SIZE: 15 5/8" x 9 1/8"

MATERIALS: ALUMINUM, RUBBER, STEEL COLOR BLACK, SILVER, AND RED

SPECIAL FEATURES

NONE

DIMENSION TOLERANCE ± 1/4"