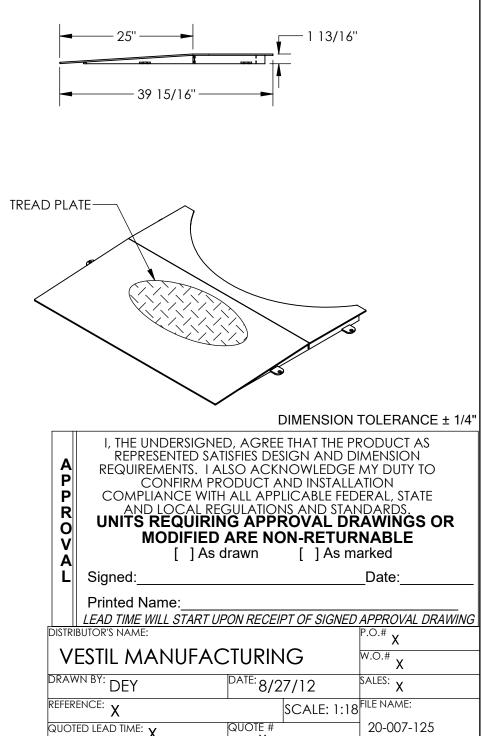

MODEL NUMBER IS SWA-50-R-4848 OVERALL LENGTH IS 39 15/16" **OVERALL HEIGHT IS 1 13/16"** OVERALL WIDTH IS 51 3/16" **USABLE WIDTH IS 48"** MAX. CAPACITY IS 4.000 LBS TOUGH BAKED IN POWDER COATED BLUE FINISH