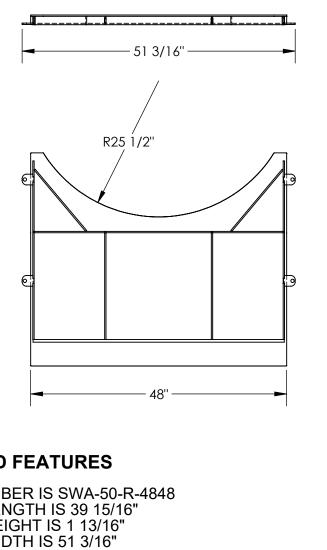

MODEL NUMBER IS SWA-50-R-4848 OVERALL LENGTH IS 39 15/16" **OVERALL HEIGHT IS 1 13/16"** OVERALL WIDTH IS 51 3/16" **USABLE WIDTH IS 48"** MAX. CAPACITY IS 4.000 LBS TOUGH BAKED IN POWDER COATED BLUE FINISH