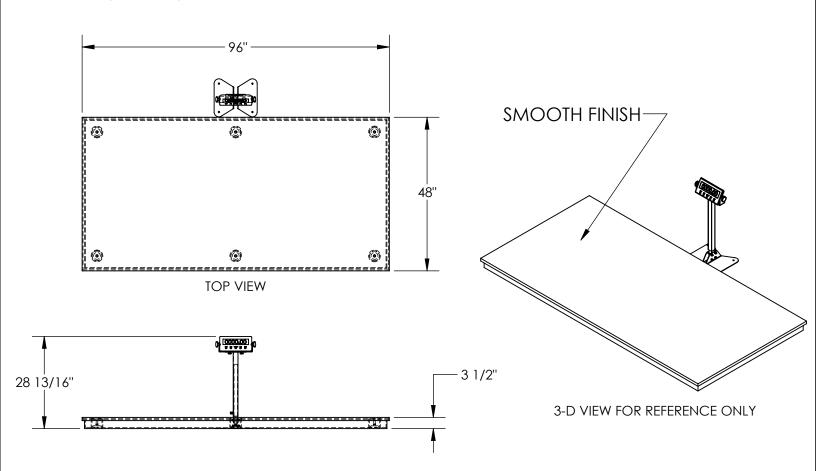

## STANDARD FEATURES

MODEL NUMBER IS SWA-50-SCALE CAPACITY IS 5,000 LB USABLE WIDTH IS 48" **USABLE LENGTH IS 96"** OVERALL HEIGHT OF SCALE IS 3 1/2" SIX LOAD CELLS & Ø3" HARD RUBBER LEVELING LUGS STEEL CONSTRUCTION 200% OVER LOAD 100% END LOAD SMOOTH FINISH PAINTED: BLUE