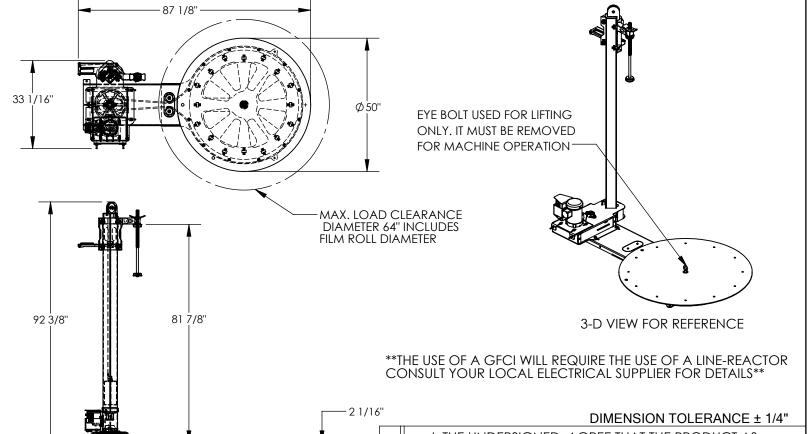

## STANDARD FEATURES

MODEL NUMBER: SWA-50 CAPACITY: 4000 LBS. **TURN TABLE DIAMETER: 50" OVERALL LENGTH: 87 1/8" OVERALL HEIGHT: 92 3/8"** MAX WRAP HEIGHT: 81 7/8" TURN TABLE DECK HEIGHT: 2 1/16"

POWER INPUT: 115 V 1-PHASE

**BELT DRIVEN** 

VARIABLE SPEED TURN TABLE (3-12 RPM)

WITH SOFT START/STOP

FOOT CONTROL FOR TURN TABLE ROTATION

DECK IS TOUGH BAKED IN POWDER

**COATED YELLOW FINISH** 

FRAME IS TOUGH BAKED IN POWDER

**COATED BLUE FINISH** 