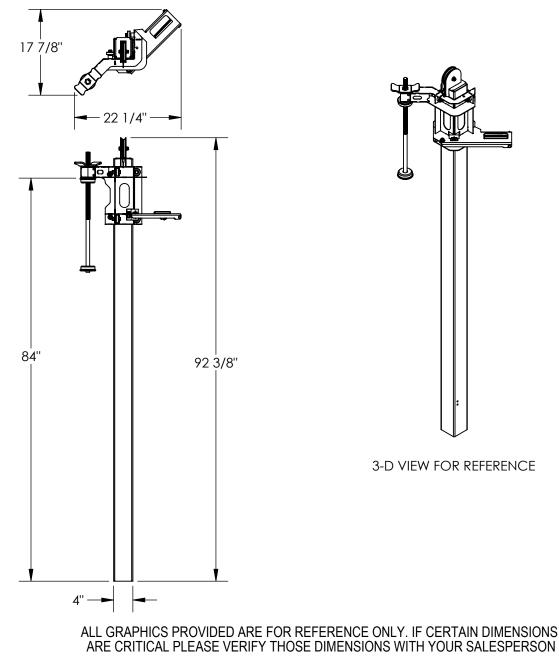

## STANDARD FEATURES MODEL NUMBER IS SWA-5070LP-M-RF

OVERALL WIDTH IS 22 1/4"

| I, THE UNDERSIGNED, AGREE THAT THE PRODUCT AS |
|-----------------------------------------------|
| REPRESENTED SATISFIES DESIGN AND DIMENSION    |
| REQUIREMENTS. I ALSO ACKNOWLEDGE MY DUTY TO   |
| CONFIRM PRODUCT AND INSTALLATION              |

DIMENSION TOLERANCE ± 1/4"

| OVERALL HEIGHT IS 92 3/8"<br>WRAP HEIGHT IS 84"<br>FRAME IS TOUGH BAKED IN POWDER<br>COAT BLUE FINISH<br>CARRIAGE IS TOUGH BAKED IN POWDER<br>COAT YELLOW FINISH |       |                                | A<br>P<br>R<br>O<br>V | CONFIRM P<br>COMPLIANCE WIT<br>AND LOCAL RI<br>ANY MODIFIED L | I ALSO ACKNOWLEDGE MY DUTY TO<br>PRODUCT AND INSTALLATION<br>/ITH ALL APPLICABLE FEDERAL, STATE<br>REGULATIONS AND STANDARDS.<br>UNITS ARE NON-RETURNABLE<br>drawn [] As marked |             |                                          |    |
|------------------------------------------------------------------------------------------------------------------------------------------------------------------|-------|--------------------------------|-----------------------|---------------------------------------------------------------|---------------------------------------------------------------------------------------------------------------------------------------------------------------------------------|-------------|------------------------------------------|----|
|                                                                                                                                                                  |       |                                | Å                     | Signed:                                                       |                                                                                                                                                                                 |             | Date:                                    | _  |
| SPECIAL FEATURES                                                                                                                                                 |       |                                |                       | Printed Name:<br>LEAD TIME WILL START UP                      | ON RECEIF                                                                                                                                                                       |             |                                          | ٧G |
| NONE                                                                                                                                                             |       | <i>al USE ONLY</i><br>SIGN OFF |                       | IBUTOR'S NAME:<br>ESTIL MANUFAC                               | CTURIN                                                                                                                                                                          |             | <sup>P.O.#</sup> X<br><sup>W.O.#</sup> X |    |
|                                                                                                                                                                  | ENG.  |                                | DRA                   | <sup>wn by:</sup> SJA                                         |                                                                                                                                                                                 | 3/2017      | <sup>SALES:</sup> X                      |    |
|                                                                                                                                                                  | FAB.  |                                |                       | RENCE: X                                                      |                                                                                                                                                                                 | SCALE: 1:20 |                                          |    |
|                                                                                                                                                                  | POWER |                                | QUO                   | TED LEAD TIME: X                                              | QUOTE #                                                                                                                                                                         |             | 20-007-191-003                           | \$ |