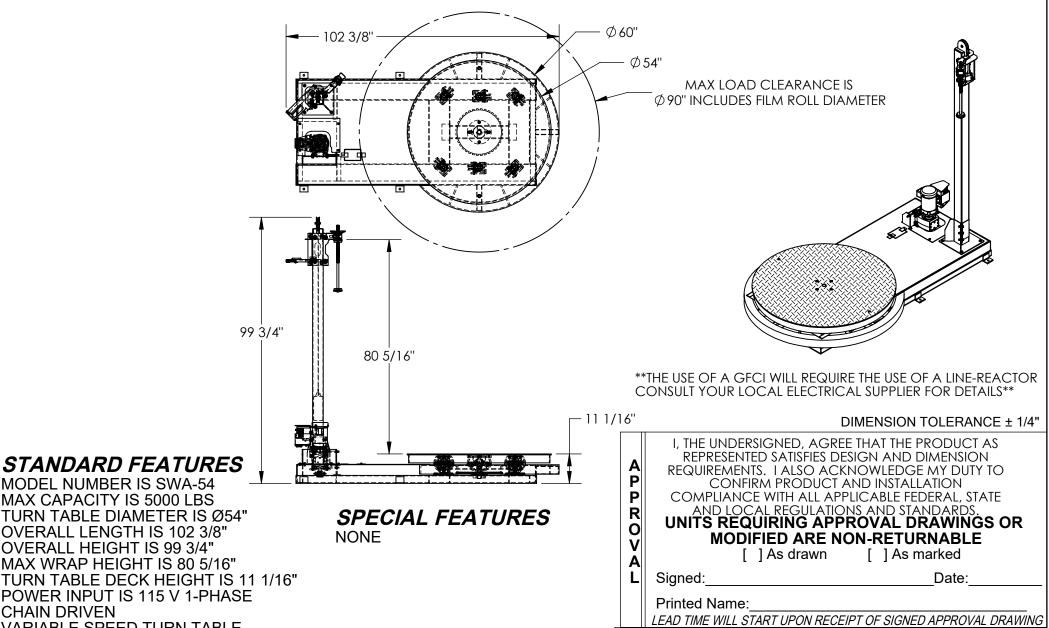

## **SEMI-AUTOMATIC STRETCH WRAP MACHINE - SWA-54**

APPROX WEIGHT: 1363,94 lbs. DOES NOT INCLUDE WEIGHT OF POWER OR PACKAGING!!!

\*\*\* ANY ADDITIONS, DELETIONS, OR OMISSIONS MUST BE CORRECTED ON THIS DRAWING AS THIS DRAWING WILL BE CONSIDERED ALL INCLUSIVE \*\*\* ALL GRAPHICS PROVIDED ARE FOR REFERENCE ONLY. IF CERTAIN DIMENSIONS ARE CRITICAL PLEASE VERIFY THOSE DIMENSIONS WITH YOUR SALESPERSON

MAX CAPACITY IS 5000 LBS TURN TABLE DIAMETER IS Ø54" **OVERALL LENGTH IS 102 3/8" OVERALL HEIGHT IS 99 3/4"** MAX WRAP HEIGHT IS 80 5/16" TURN TABLE DECK HEIGHT IS 11 1/16" POWER INPUT IS 115 V 1-PHASE CHAIN DRIVEN

**MODEL NUMBER IS SWA-54** 

VARIABLE SPEED TURN TABLE (3-12 RPM) WITH SOFT START/STOP FOOT CONTROL FOR TURNTABLE ROTATION DURABLE LIQUID PAINT YELLOW FINISH ON DECK DURABLE LIQUID PAINT BLUE FINISH ON FRAME