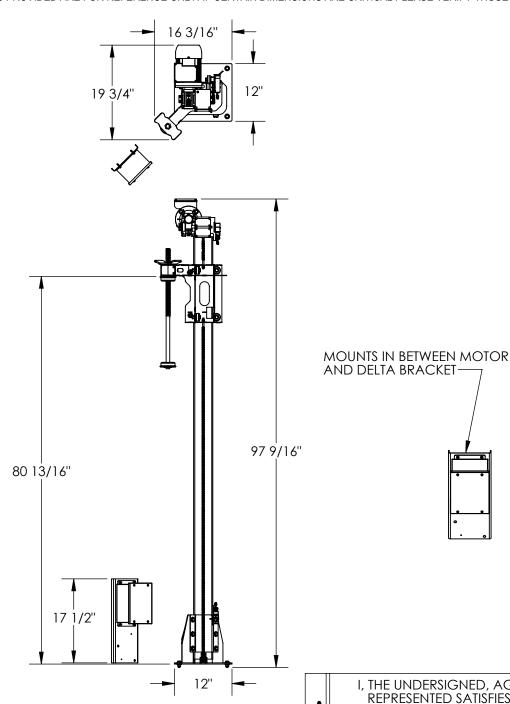

## POWERED MAST OPTION - SWA-5460-PMO APPROX WEIGHT: 132.16 lbs. DOES NOT INCLUDE WEIGHT OF POWER OR PACKAGING!!!

\*\*\*ANY ADDITIONS, DELETIONS, OR OMISSIONS MUST BE CORRECTED ON THIS DRAWING AS THIS DRAWING WILL BE CONSIDERED ALL INCLUSIVE\*\*\*
ALL GRAPHICS PROVIDED ARE FOR REFERENCE ONLY. IF CERTAIN DIMENSIONS ARE CRITICAL PLEASE VERIFY THOSE DIMENSIONS WITH YOUR SALESPERSON

## STANDARD FEATURES

MODEL NUMBER IS SWA-5460-PMO
OVERALL WIDTH IS 16 3/16"
OVERALL HEIGHT IS 97 9/16"
WRAP HEIGHT IS 80 13/16"
POWER INPUT IS 115 V 1-PHASE
HAND CONTROLLED
CARRIAGE IS TOUGH BAKED IN POWDER
COATED YELLOW FINISH
FRAME IS TOUGH BAKED IN POWDER
COATED BLUE FINISH