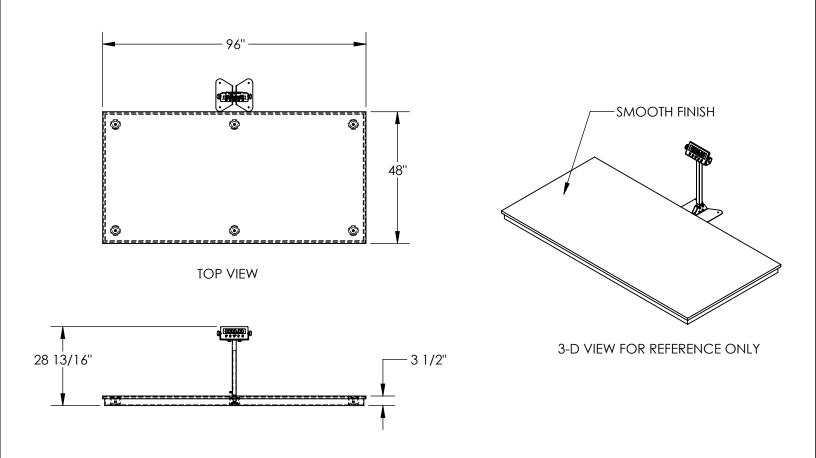

## STANDARD FEATURES

MODEL NUMBER IS SWA-60-SCALE CAPACITY IS 10,000 LB USABLE WIDTH IS 48" USABLE LENGTH IS 96" OVERALL HEIGHT OF SCALE IS 3 1/2" SIX LOAD CELLS & Ø3" HARD RUBBER LEVELING LUGS STEEL CONSTRUCTION 200% OVER LOAD 100% END LOAD SMOOTH FINISH PAINTED: BLUE