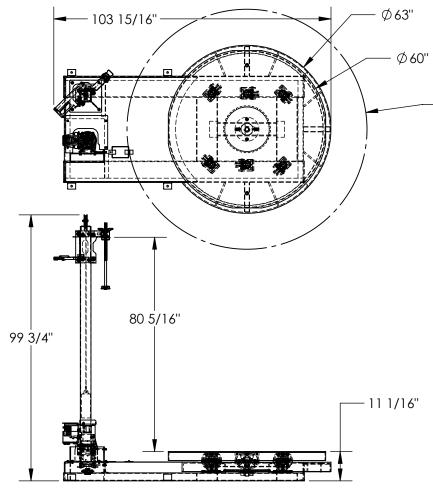

## STANDARD FEATURES

**MODEL NUMBER IS SWA-60** MAX CAPACITY IS 5000 LBS TURN TABLE DIAMETER IS Ø60" OVERALL LENGTH IS 103 15/16" **OVERALL HEIGHT IS 99 3/4"** MAX WRAP HEIGHT IS 80 5/16" TURN TABLE DECK HEIGHT IS 11 1/16" POWER INPUT IS 115 V 1-PHASE CHAIN DRIVEN VARIABLE SPEED TURN TABLE (3-12 RPM) WITH SOFT START/STOP FOOT CONTROL FOR TURNTABLE ROTATION DURABLE LIQUID PAINT YELLOW FINISH ON DECK