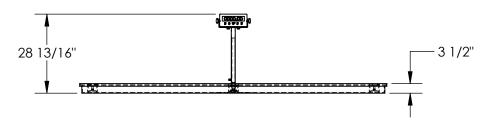

## STANDARD FEATURES

MODEL NUMBER IS SWA-70-SCALE CAPACITY IS 10,000 LB USABLE WIDTH IS 72" USABLE LENGTH IS 112" OVERALL HEIGHT OF SCALE IS 3 1/2" SIX LOAD CELLS & Ø3" HARD RUBBER LEVELING LUGS STEEL CONSTRUCTION 200% OVER LOAD 100% END LOAD SMOOTH FINISH PAINTED: BLUE