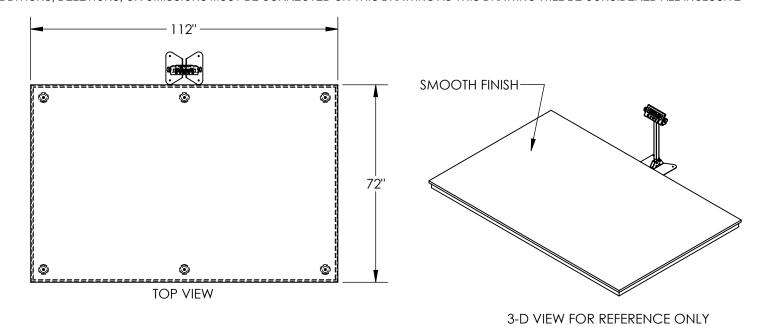

## STANDARD FEATURES

MODEL NUMBER IS SWA-70-SCALE CAPACITY IS 10,000 LB USABLE WIDTH IS 72" USABLE LENGTH IS 112" OVERALL HEIGHT OF SCALE IS 3 1/2" SIX LOAD CELLS & Ø3" HARD RUBBER LEVELING LUGS STEEL CONSTRUCTION 200% OVER LOAD 100% END LOAD SMOOTH FINISH PAINTED: BLUE

## INDICATOR:

1" LED DISPLAY
MILD STEEL NEMA 12 ENCLOSURE
W/ MOUNTING BRACKETS
FULL DUPLEX RS-232 SERIAL PORT
110 VAC ADAPTOR W/ 6' CORD
8' SCALE CORD
KG/LB SWITCHABLE
COUNT
AUTO HOLD
CHECK WEIGHING FEATURES
AUTO DATE & TIME
AUTO POWER OFF
POWER SAVE