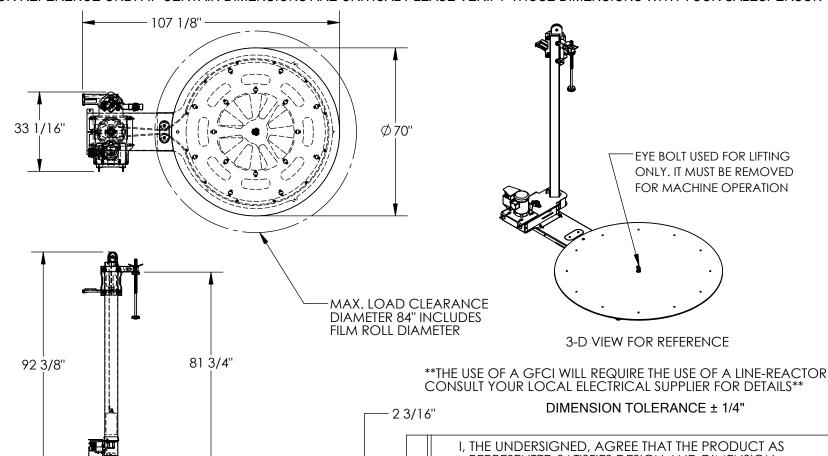

## SEMI-AUTOMATIC STRETCH WRAP MACHINE - SWA-70

SPECIAL FEATURES

NONE

APPROX WEIGHT: 963.14 lbs.

DOES NOT INCLUDE WEIGHT OF POWER OR PACKAGING!!.

\*\*\* ANY ADDITIONS, DELETIONS, OR OMISSIONS MUST BE CORRECTED ON THIS DRAWING AS THIS DRAWING WILL BE CONSIDERED ALL INCLUSIVE \*\*\*
ALL GRAPHICS PROVIDED ARE FOR REFERENCE ONLY. IF CERTAIN DIMENSIONS ARE CRITICAL PLEASE VERIFY THOSE DIMENSIONS WITH YOUR SALESPERSON

## STANDARD FEATURES

MODEL NUMBER: SWA-70 CAPACITY: 4000 LBS. TURN TABLE DIAMETER: 70" OVERALL LENGTH: 107 1/8" OVERALL HEIGHT: 92 3/8" MAX WRAP HEIGHT: 81 3/4" POWER INPUT IS 115 V 1-PHASE TURN TABLE DECK HEIGHT: 2 3/16" BELT DRIVEN

VARIABLE SPEED TURN TABLE (3 - 12 RPM)

WITH SOFT START/STOP

FOOT CONTROL FOR TURN TABLE ROTATION

DECK IS TOUGH BAKED IN POWDER COATED YELLOW FINISH FRAME IS TOUGH BAKED IN POWDER COATED BLUE FINISH

I, THE UNDERSIGNED, AGREE THAT THE PRODUCT AS REPRESENTED SATISFIES DESIGN AND DIMENSION REQUIREMENTS. I ALSO ACKNOWLEDGE MY DUTY TO CONFIRM PRODUCT AND INSTALLATION COMPLIANCE WITH ALL APPLICABLE FEDERAL, STATE AND LOCAL REGULATIONS AND STANDARDS.