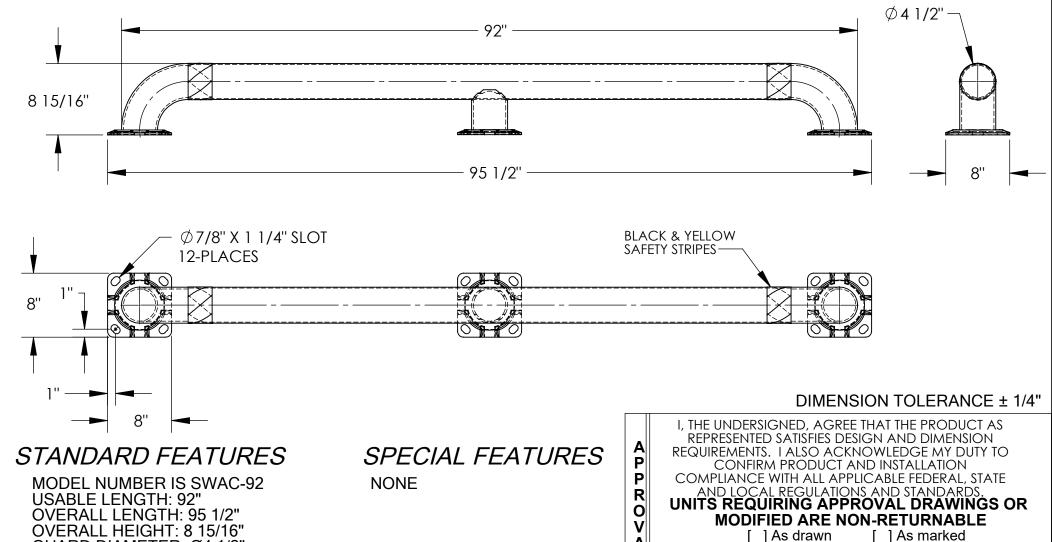

## WHEEL ALIGNMENT CURB - SWAC-92

APPROX WEIGHT: 70.95 lbs.

DOES NOT INCLUDE WEIGHT OF POWER OR PACKAGING!!!

\*\*\* ANY ADDITIONS, DELETIONS, OR OMISSIONS MUST BE CORRECTED ON THIS DRAWING AS THIS DRAWING WILL BE CONSIDERED ALL INCLUSIVE \*\*\*
ALL GRAPHICS PROVIDED ARE FOR REFERENCE ONLY. IF CERTAIN DIMENSIONS ARE CRITICAL PLEASE VERIFY THOSE DIMENSIONS WITH YOUR SALESPERSON

USABLE LENGTH: 92"
OVERALL LENGTH: 95 1/2"
OVERALL HEIGHT: 8 15/16"
GUARD DIAMETER: Ø4 1/2"
GUARD LENGTH: 92"
INCLUDES 3 MOUNTING BRACKETS
TOUGH BAKED IN POWDER COATED
YELLOW FINISH
BLACK & YELLOW SAFETY STRIPES
ALL STEEL CONSTRUCTION
(ASTM A-36 MIN.) WITH
WELDING TO MEET AWS
WARNING: CHECK APPLICABLE STATE
& LOCAL LAWS FOR YOUR AREA