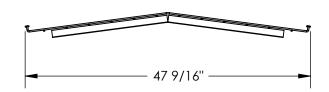

## STANDARD FEATURES

**MODEL NUMBER IS SWMD-4246** OVERALL WIDTH IS: 47 9/16"

**OVERALL LENGTH IS: 46"** 

MAX CAPACITY IS: 650 LBS, UNIFORMLY DISTRIBUTED

6 GAUGE WIRE MESH CONSTRUCTION

2 UNITS REQUIRED FOR 96" BEAM LENGTH