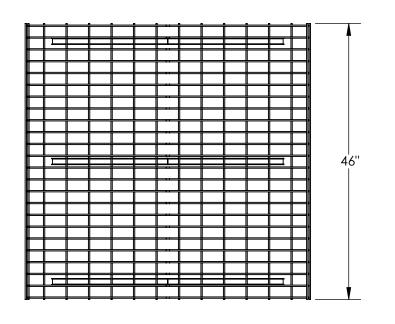

## STANDARD FEATURES

**MODEL NUMBER IS SWMD-4246** OVERALL WIDTH IS: 47 9/16"

**OVERALL LENGTH IS: 46"** 

MAX CAPACITY IS: 650 LBS, UNIFORMLY DISTRIBUTED

6 GAUGE WIRE MESH CONSTRUCTION

2 UNITS REQUIRED FOR 96" BEAM LENGTH