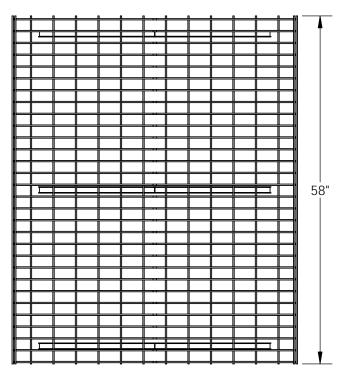

## STANDARD FEATURES

MODEL NUMBER IS SWMD-4258 OVERALL WIDTH IS: 47 9/16" OVERALL LENGTH IS: 58"

MAX CAPACITY IS: 650 LBS, UNIFORMLY DISTRIBUTED

6 GAUGE WIRE MESH CONSTRUCTION 2 UNITS REQUIRED FOR 120" BEAM LENGTH