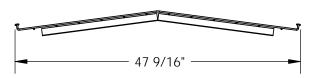

## STANDARD FEATURES

MODEL NUMBER IS SWMD-4258 OVERALL WIDTH IS: 47 9/16" OVERALL LENGTH IS: 58"

MAX CAPACITY IS: 650 LBS, UNIFORMLY DISTRIBUTED

6 GAUGE WIRE MESH CONSTRUCTION 2 UNITS REQUIRED FOR 120" BEAM LENGTH