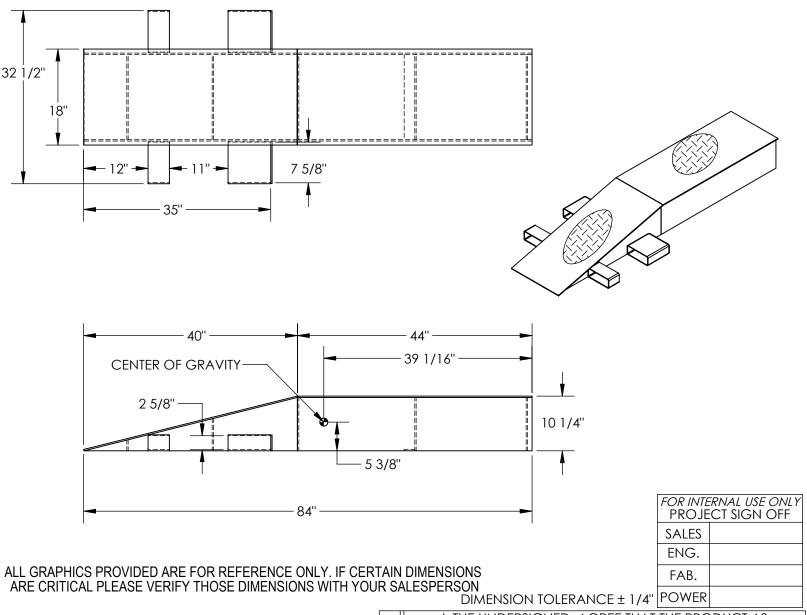

## STANDARD FEATURES

MODEL NUMBER IS: SWR-18-10-84 UNIFORM CAPACITY PER PAIR IS: 40,000 LBS

OVERALL WIDTH IS: 32 1/2" **USABLE WIDTH IS: 18"** OVERALL LENGTH IS: 84" " LEVEL LENGTH IS: 44"

OVERALL HEIGHT IS: 10 1/4"

TREADPLATE RAMP CONSTRUCTION

USABLE FORK POCKET SIZE (W x H): 7 5/8" x 2 5/8"

DURABLE LIQUID PAINT BROWN FINISH