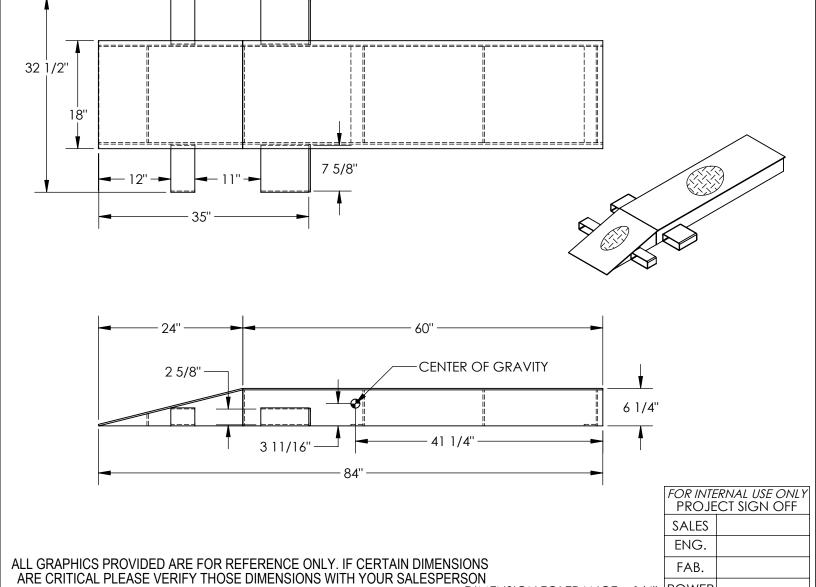

## STANDARD FEATURES

MODEL NUMBER IS: SWR-18-6-84

UNIFORM CAPACITY PER PAIR IS: 40,000 LBS

OVERALL WIDTH IS: 32 1/2" USABLE WIDTH IS: 18" OVERALL LENGTH IS: 84" LEVEL LENGTH IS: 60" OVERALL HEIGHT IS: 6 1/4"

TREADPLATE RAMP CONSTRUCTION

USABLE FORK POCKET SIZE (W x H): 7 5/8" x 2 5/8"

DURABLE LIQUID PAINT BROWN FINISH