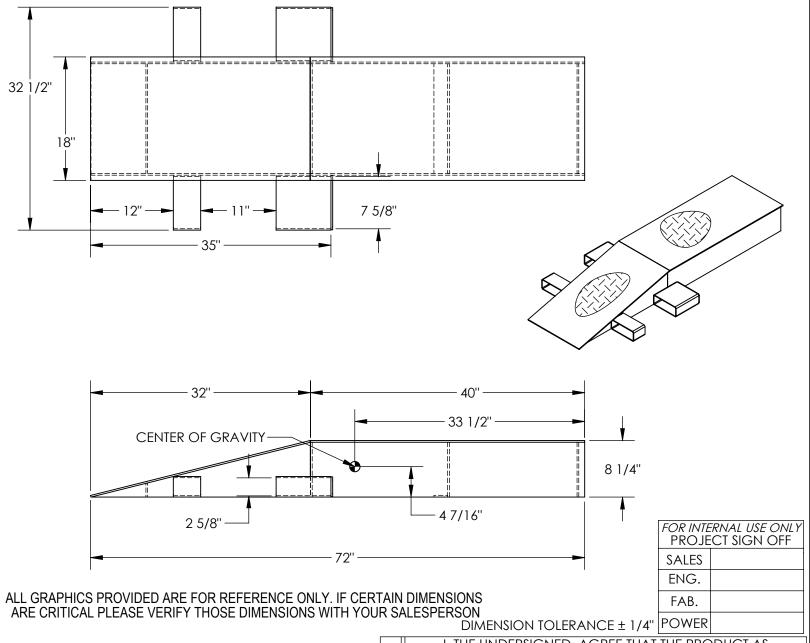

## STEEL WHEEL RISER - SWR-18-8-72

APPROX WEIGHT: 218.18 lbs. DOES NOT INCLUDE WEIGHT OF POWER OR PACKAGING!!!

\*\*\*ANY ADDITIONS, DELETIONS, OR OMISSIONS MUST BE CORRECTED ON THIS DRAWING AS THIS DRAWING WILL BE CONSIDERED ALL INCLUSIVE\*\*\*

## STANDARD FEATURES

MODEL NUMBER IS SWR-18-8-72

UNIFORM CAPACITY PER PAIR IS: 40,000 LBS

OVERALL WIDTH IS: 32 1/2"
USABLE WIDTH IS: 18"
OVERALL LENGTH IS: 72" "

LEVEL LENGTH: 40"

OVERALL HEIGHT IS: 8 1/4"

TREADPLATE RAMP CONSTRUCTION

USABLE FORK POCKET SIZE (W x H): 7 5/8" x 2 5/8"

DURABLE LIQUID PAINT BROWN FINISH