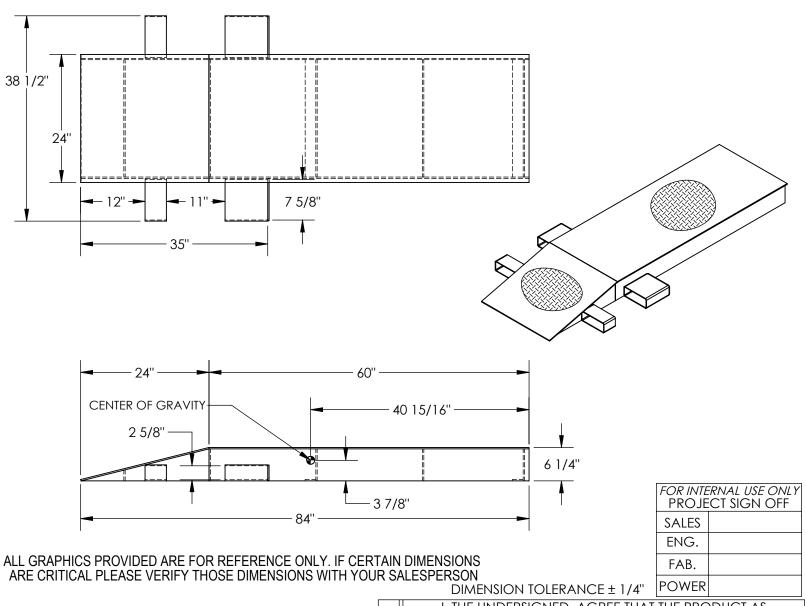

## STEEL WHEEL RISER - SWR-24-6-84

APPROX WEIGHT: 281.99 lbs. DOES NOT INCLUDE WEIGHT OF POWER OR PACKAGING!!!

\*\*\*ANY ADDITIONS, DELETIONS, OR OMISSIONS MUST BE CORRECTED ON THIS DRAWING AS THIS DRAWING WILL BE CONSIDERED ALL INCLUSIVE\*\*\*

## STANDARD FEATURES

MODEL NUMBER IS: SWR-24-6-84 UNIFORM CAPACITY PER PAIR IS: 40,000 LBS

OVERALL WIDTH IS: 38 1/2" USABLE WIDTH IS: 24" OVERALL LENGTH IS: 84" "

LEVEL LENGTH IS: 60"

OVERALL HEIGHT IS: 6 1/4"
TREADPLATE RAMP CONSTRUCTION

USABLE FORK POCKET SIZE (W x H): 7 5/8" x 2 5/8" DURABLE LIQUID PAINT BROWN FINISH