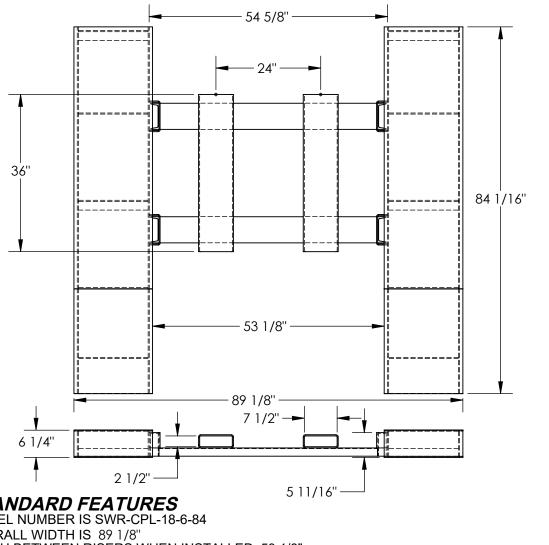

## STANDARD FEATURES

MODEL NUMBER IS SWR-CPL-18-6-84

OVERALL WIDTH IS 89 1/8"

WIDTH BETWEEN RISERS WHEN INSTALLED: 53 1/8"

OVERALL HEIGHT: 6 1/4"

HEIGHT FROM GROUND TO TOP OF SIDE LOOPS

WHEN INSTALLED: 5 11/16' OVERALL DEPTH: 84 1/16"

7 1/2"W x 2 1/2"H USABLE FORK POCKETS ON 24" CENTERS

FORK ATTACHMENT INSERTS INTO LOOPS WELDED

TO INNER SIDES OF WHEEL RISERS

STEEL CONSTRUCTION DURABLE LIQUID PAINT BROWN FINISH