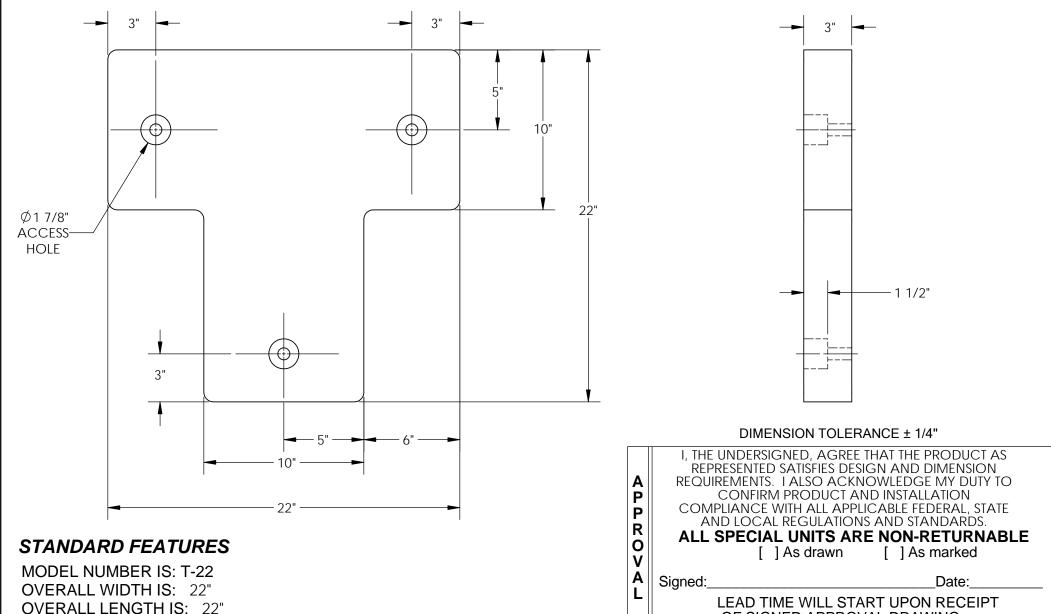

## SPECIALTY MOLDED DOCK BUMPERS - T-22

APPROX WEIGHT: 45.24 lbs.

\*\*\* ANY ADDITIONS, DELETIONS, OR OMISSIONS MUST BE CORRECTED ON THIS DRAWING AS THIS DRAWING WILL BE CONSIDERED ALL INCLUSIVE \*\*\* ALL GRAPHICS PROVIDED ARE FOR REFERENCE ONLY. IF CERTAIN DIMENSIONS ARE CRITICAL PLEASE VERIFY THOSE DIMENSIONS WITH YOUR SALESPERSON

## SPECIAL FEATURES

**OVERALL PROJECTION IS: 3"** 

HOLES ARE FOR ∅3/4" ANCHOR BOLTS

NONE

DISTRIBUTOR'S NAMF: FOR INTERNAL USE ONLY PROJECT SIGN OFF **SALES** ENG. FAB. QUOTED LEAD TIME: X POWER

**RPS** 

W.O.# X VESTIL MANUFACTURING SALES: X 08/31/2012 FILE NAME: SCALE: 1:6