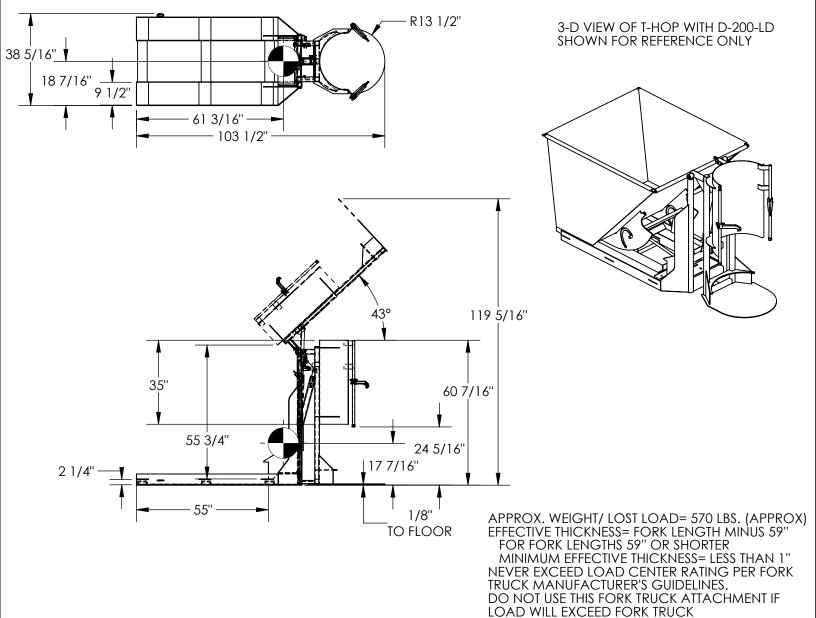

## TRASH DRUM DUMPER - T-HOP

APPROX WEIGHT: 573.12 lbs. DOES NOT INCLUDE WEIGHT OF POWER OR PACKAGING!!!

\*\*\*ANY ADDITIONS, DELETIONS, OR OMISSIONS MUST BE CORRECTED ON THIS DRAWING AS THIS DRAWING WILL BE CONSIDERED ALL INCLUSIVE\*\*\*

## STANDARD FEATURES

MODEL NUMBER IS T-HOP DUMPER HOLDS 55 GAL DRUM **DUMPER CAPACITY IS 400 LBS** OVERALL WIDTH IS 38 5/16" **OVERALL LENGTH IS 103 1/2"** OVERALL HEIGHT IS 60 7/16" OVERALL ROTATED HEIGHT IS 119 5/16" DUMP HEIGHT IS 55 3/4" DUMP ANGLE IS 43° DURABLE LIQUID PAINT YELLOW FINISH

WORKS WITH 2 CUBIC YARD "D" STYLE HOPPERS

- HOPPERS SOLD SEPARATELY

POWER UNIT: 12 V DC WITH ON-BOARD

CHARGER

CONTROL: HAND