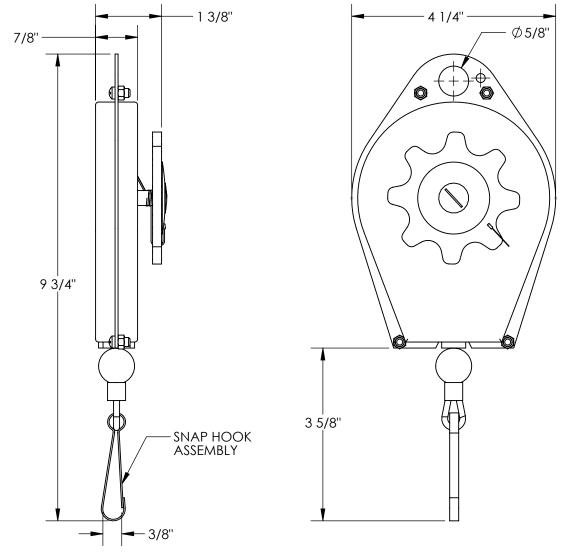

## STANDARD FEATURES

**MODEL NUMBER IS TBR-1 OVERALL WIDTH IS 4 1/4" OVERALL DEPTH IS 1 3/8"** CABLE LENGTH = 4' (INCLUDING SNAP HOOK ASSEMBLY) OVERALL LENGTH WHEN CABLE IS NOT EXTENDED = 9 3/4" **OVERALL LENGTH WHEN CABLE IS EXTENDED = 54 1/8"** MAX CAPACITY IS 3 LBS.