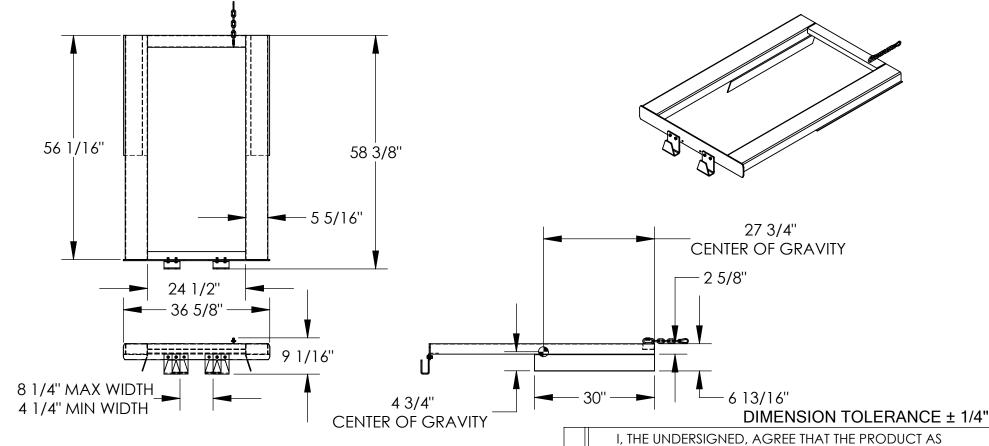

## STANDARD FEATURES

MODEL NUMBER: TCD-FM-E OVERALL WIDTH: 36 5/8'

WIDTH BETWEEN FORK POCKETS: 24 1/2"

OVERALL LENGTH: 58 3/8' **OVERALL HEIGHT: 9 1/16"** 

VERTICAL CENTER OF GRAVITY: 4 3/4" HORIZONTAL CENTER OF GRAVITY: 27 3/4"

EFFECTIVE THICKNESS: FORK LENGTH - 56 1/16"

FORKS MUST BE AT LEAST 56" LONG THEN EFFECTIVE THICKNESS EQUALS LESS THAN 1

USABLE FORK POCKET WIDTH: 5 5/16' ADJUSTABLE FRONT-HOOKS TO ACCOMMODATE

VARIOUS SIZED TRASH CANS MAXIMUM BRACKET WIDTH: 8 1/4' MINIMUM BRACKET WIDTH: 4 1/4"