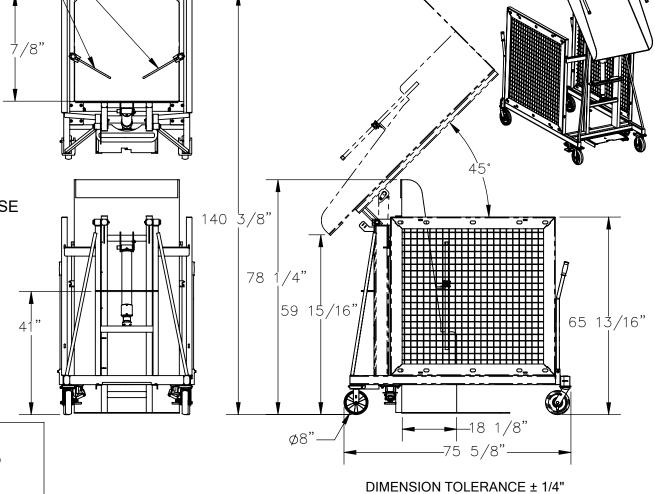

UNIVERSAL MANUAL TRASH CAN DUMPER - TCD-U-60-AC APPROX WEIGHT: 802.90 lbs. \*\*\* ANY ADDITIONS, DELETIONS, OR OMISSIONS MUST BE CORRECTED ON THIS DRAWING AS THIS DRAWING WILL BE CONSIDERED ALL INCLUSIVE \*\*\* ALL GRAPHICS PROVIDED ARE FOR REFERENCE ONLY. IF CERTAIN DIMENSIONS ARE CRITICAL PLEASE VERIFY THOSE DIMENSIONS WITH YOUR SALESPERSON <del>-4</del>6 1/16"-STANDARD FEATURES TOTE **-**34 3/4"⋅ **RETAINING** MODEL NUMBER: TCD-U-60-AC ARMS **USABLE CHUTE WIDTH: 34" USABLE CHUTE LENGTH: 35-7/8" OVERALL LENGTH: 75-5/8"** OVERALL WIDTH: 46-1/16" OVERALL HEIGHT: 78-1/4" **OVERALL ROTATED HEIGHT: 140-3/8"** MAXIMUM ROTATED ANGLE: 45° **DUMP HEIGHT: 59-15/16"** 35 7/8"

USABLE CHUTE LENGTH: 35-7/8"

OVERALL LENGTH: 75-5/8"

OVERALL WIDTH: 46-1/16"

OVERALL HEIGHT: 78-1/4"

OVERALL ROTATED HEIGHT: 140-3/8"

MAXIMUM ROTATED ANGLE: 45°

DUMP HEIGHT: 59-15/16"

WORKS WITH TRASH CANS OF

- 17 1/2" TO 34" WIDTH

- 20 1/2" TO 35 7/8" LENGTH

- 27" TO 50" HEIGHT

UNIFORM CAPACITY IS 400 LBS

CASTERS:

FRONT: 8" X 2" GFN SWIVEL

REAR: 8" X 2" GFN RIGID

TWO ADJUSTABLE FLOOR LOCKS