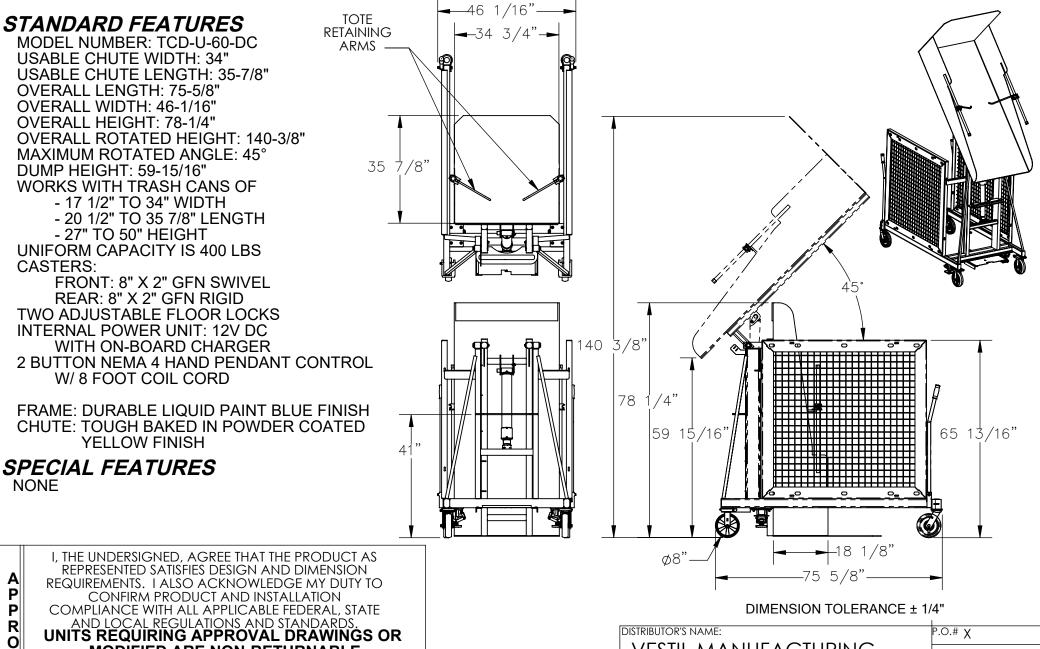

## UNIVERSAL TRASH CAN DUMPER - TCD-U-60-DC

APPROX WEIGHT: 802.90 lbs.

\*\*\* ANY ADDITIONS, DELETIONS, OR OMISSIONS MUST BE CORRECTED ON THIS DRAWING AS THIS DRAWING WILL BE CONSIDERED ALL INCLUSIVE \*\*\* ALL GRAPHICS PROVIDED ARE FOR REFERENCE ONLY. IF CERTAIN DIMENSIONS ARE CRITICAL PLEASE VERIFY THOSE DIMENSIONS WITH YOUR SALESPERSON