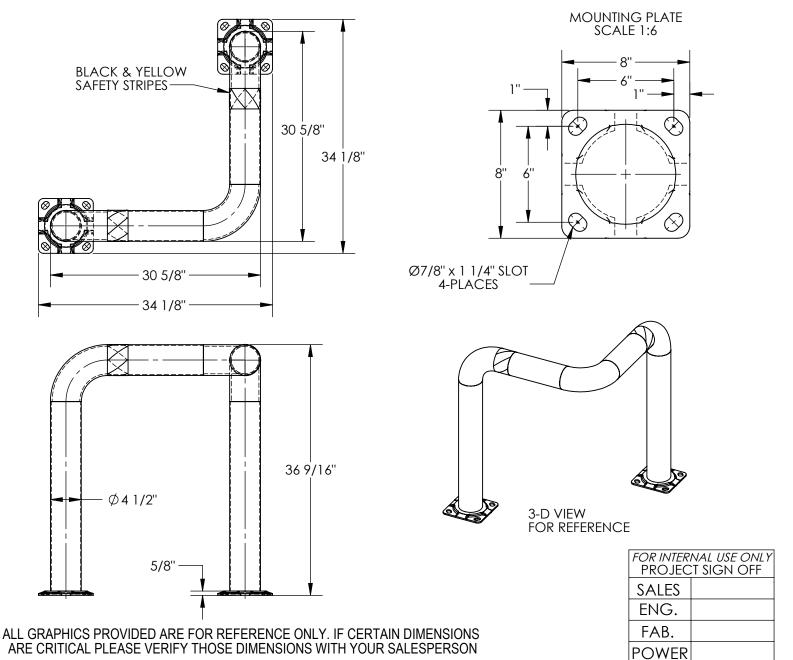

## STANDARD FEATURES

MODEL NUMBER IS TEG-30-36-4

GUARD LENGTH: 30 5/8" GUARD DEPTH: 30 5/8" OVERALL LENGTH: 34 1/8" OVERALL DEPTH: 34 1/8" OVERALL HEIGHT: 36 9/16" PIPE DIAMETER: Ø4 1/2"

(2) 5/8" x 8" x 8" MOUNTING PLATES BLACK AND YELLOW SAFETY STRIPES

TOUGH BAKED IN POWDER COATED YELLOW FINISH ALL STEEL CONSTRUCTION (ASTM A-36 MIN.) WITH

WELDING TO MEET AWS

WARNING: CHECK APPLICABLE STATE & LOCAL LAWS FOR YOUR AREA