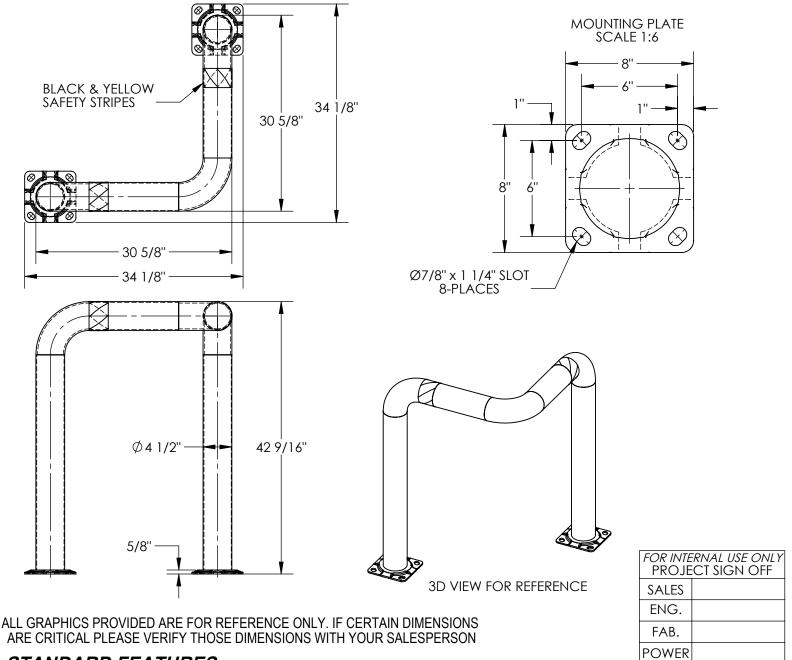

## STANDARD FEATURES

MODEL NUMBER IS TEG-30-42-4

GUARD LENGTH: 30 5/8" GUARD DEPTH: 30 5/8" OVERALL LENGTH: 34 1/8" OVERALL DEPTH: 34 1/8" OVERALL HEIGHT: 42 9/16" PIPE DIAMETER: Ø4 1/2"

(2) 5/8" x 8" x 8" MOUNTING PLATES BLACK AND YELLOW SAFETY STRIPES