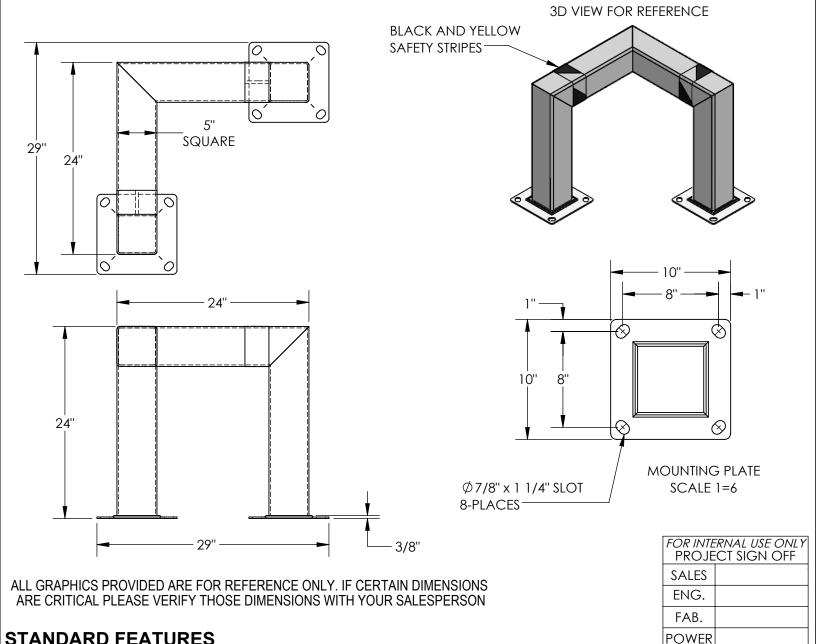

## SQUARE TRIPLE ELBOW GUARD- TEG-SQ-24-24-5 APPROX WEIGHT: 91.06 lbs. DOES NOT INCLUDE WEIGHT OF POWER OR PACKAGING!!!

\*\*\*ANY ADDITIONS, DELETIONS, OR OMISSIONS MUST BE CORRECTED ON THIS DRAWING AS THIS DRAWING WILL BE CONSIDERED ALL INCLUSIVE\*\*\*

## STANDARD FEATURES

MODEL NUMBER IS TEG-SQ-24-24-5

**GUARD LENGTH: 24" GUARD DEPTH: 24"** OVERALL LENGTH: 29" **OVERALL DEPTH: 29" OVERALL HEIGHT: 24"** TUBE SIZE: 5" SQUARE

(2) 3/8" x 10" x 10" MOUNTING PLATES BLACK AND YELLOW SAFETY STRIPES