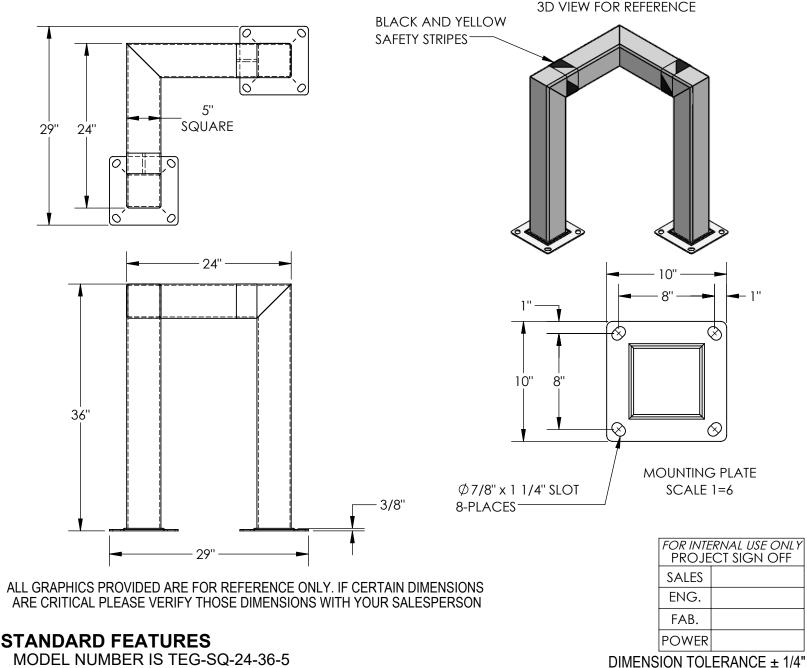

## SQUARE TRIPLE ELBOW GUARD- TEG-SQ-24-36-5 APPROX WEIGHT: 115.05 lbs. DOES NOT INCLUDE WEIGHT OF POWER OR PACKAGING!!!

\*\*\*ANY ADDITIONS, DELETIONS, OR OMISSIONS MUST BE CORRECTED ON THIS DRAWING AS THIS DRAWING WILL BE CONSIDERED ALL INCLUSIVE\*\*\*

MODEL NUMBER IS TEG-SQ-24-36-5

**GUARD LENGTH: 24" GUARD DEPTH: 24" OVERALL LENGTH: 29" OVERALL DEPTH:29" OVERALL HEIGHT: 36"** TUBE SIZE: 5" SQUARE

(2) 3/8" x 10" x 10" MOUNTING PLATES BLACK AND YELLOW SAFETY STRIPES

TOUGH BAKED IN POWDER **COATED YELLOW FINISH** ALL STEEL CONSTRUCTION

(ASTM A-36 MIN.) WITH

WELDING TO MEET AWS

WARNING: CHECK APPLICABLE STATE & LOCAL LAWS FOR YOUR AREA