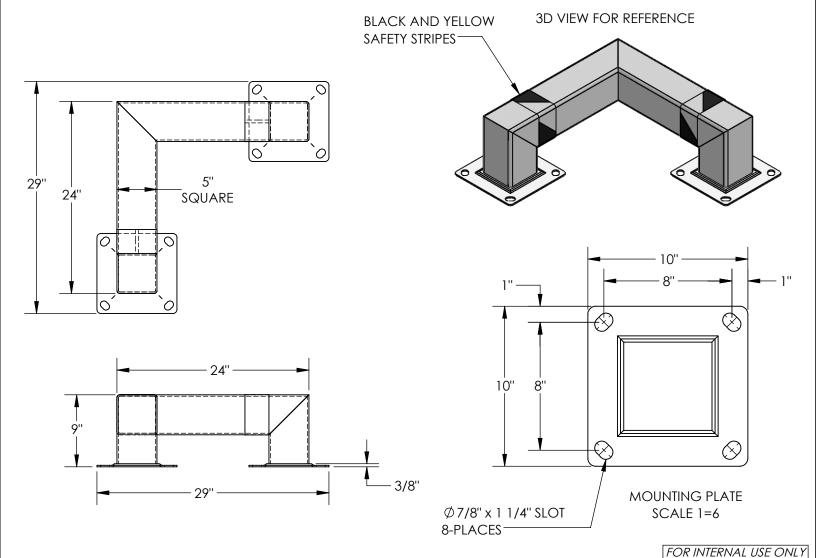

## STANDARD FEATURES

MODEL NUMBER IS TEG-SQ-24-9-5

GUARD LENGTH: 24"
GUARD DEPTH: 24"
OVERALL LENGTH: 29"
OVERALL DEPTH: 29"
OVERALL HEIGHT: 9"
TUBE SIZE: 5" SQUARE

(2) 3/8" x 10" x 10" MOUNTING PLATES BLACK AND YELLOW SAFETY STRIPES

TOUGH BAKED IN POWDER COATED YELLOW FINISH ALL STEEL CONSTRUCTION (ASTM A-36 MIN.) WITH

WELDING TO MEET AWS
WARNING: CHECK APPLICABLE STATE
& LOCAL LAWS FOR YOUR AREA