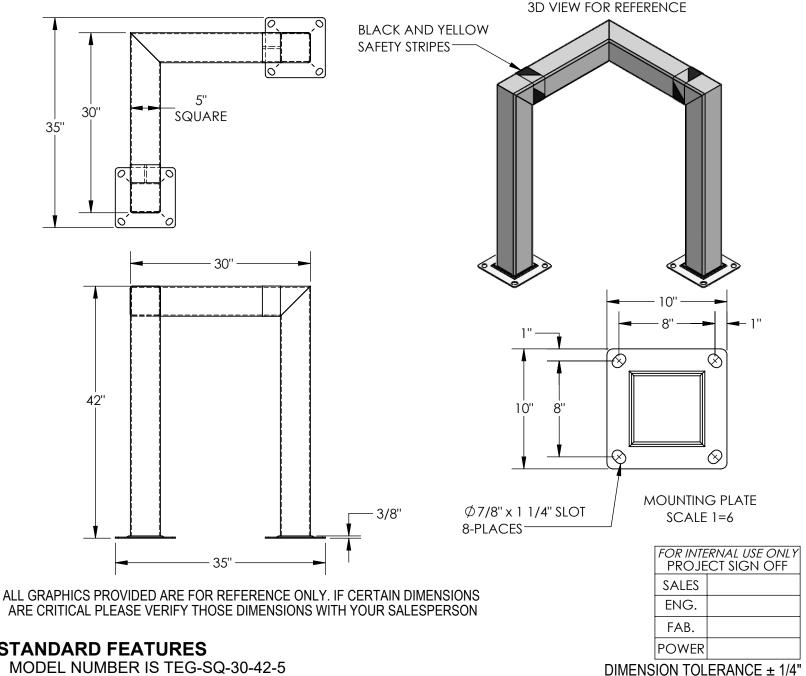

## SQUARE TRIPLE ELBOW GUARD- TEG-SQ-30-42-5 APPROX WEIGHT: 139.03 lbs. DOES NOT INCLUDE WEIGHT OF POWER OR PACKAGING!!!

\*\*\*ANY ADDITIONS, DELETIONS, OR OMISSIONS MUST BE CORRECTED ON THIS DRAWING AS THIS DRAWING WILL BE CONSIDERED ALL INCLUSIVE\*\*\*

## STANDARD FEATURES

MODEL NUMBER IS TEG-SQ-30-42-5

**GUARD LENGTH: 30"** GUARD DEPTH: 30" OVERALL LENGTH: 35" **OVERALL DEPTH:35" OVERALL HEIGHT: 42"** TUBE SIZE: 5" SQUARE

(2) 3/8" x 10" x 10" MOUNTING PLATES BLACK AND YELLOW SAFETY STRIPES