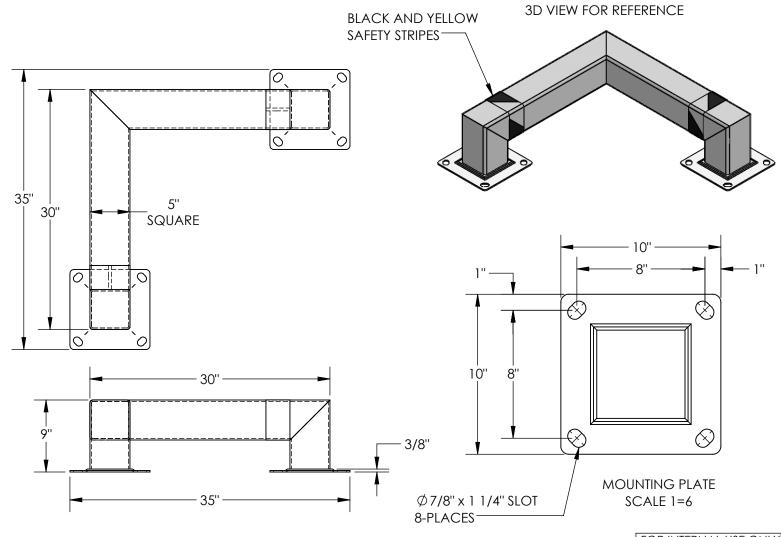

## STANDARD FEATURES

MODEL NUMBER IS TEG-SQ-30-9-5

GUARD LENGTH: 30"
GUARD DEPTH: 30"
OVERALL LENGTH: 35"
OVERALL DEPTH: 35"
OVERALL HEIGHT: 9"
TUBE SIZE: 5" SQUARE

(2) 3/8" x 10" x 10" MOUNTING PLATES

BLACK AND YELLOW SAFETY STRIPES TOUGH BAKED IN POWDER COATED YELLOW FINISH ALL STEEL CONSTRUCTION (ASTM A-36 MIN.) WITH