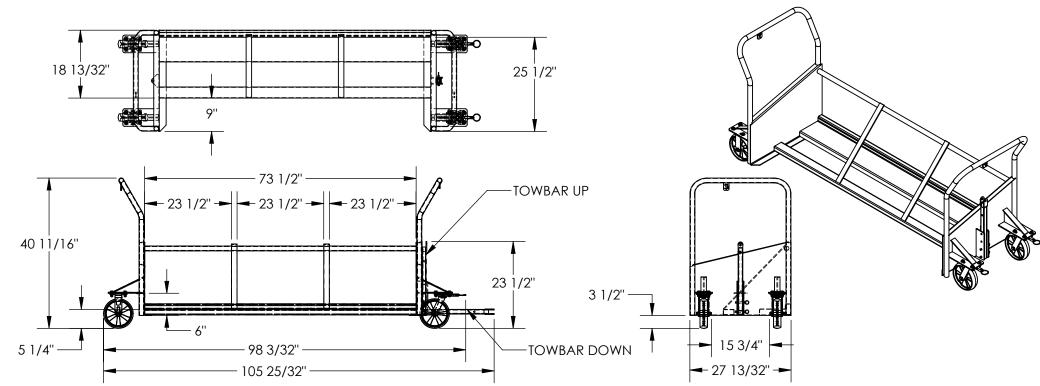

## STANDARD FEATURES

MODEL NUMBER IS: TH-CART-64 OVERALL WIDTH IS: 27 13/32" **USABLE WIDTH IS:18 13/32"** OVERALL LENGTH IS: 105 25/32" USABLE LENGTH IS: 23 1/2" OVERALL HEIGHT IS: 40 11/16"

MAX CAPACITY IS: UP TO (3) 64 GALLON TRASH CANS

TOW BAR CAN BE ADJUSTED VERTICALLY IN 2 1/2" INCREMENTS

TOW BAR HAS A FULLY EXTENDED LENGTH OF 30 7/8" TOW BAR HAS A FULLY RETRACTED LENGTH OF 19 5/8"

RECEPTACLE RESTRAINT CHAIN NOT SHOWN: Ø3/16" x 100" LONG

PUSH HANDLES ON EACH END

(2) RIGID AND (2) SWIVEL CASTERS
MULTIPLE UNITS MAY BE CONNECTED END-TO-END FOR TOWING

WELDED STEEL CONSTRUCTION

TOUGH BAKED IN POWDER COATED BLACK FINISH