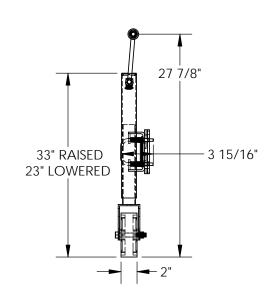

## STANDARD FEATURES

**MODEL NUMBER IS TJ-06 OVERALL WIDTH IS 3 15/16" OVERALL LENGTH IS 33" RAISED HEIGHT IS 33" LOWERED HEIGHT IS 23"** LIFT RANGE: 10"

MAX CAPACITY IS 800 LBS. MOUNT: SIDE SWIVEL/WHEEL

**CRANK POSITON: SIDE** WHEEL: 5 1/2 X 2 (NYLON)