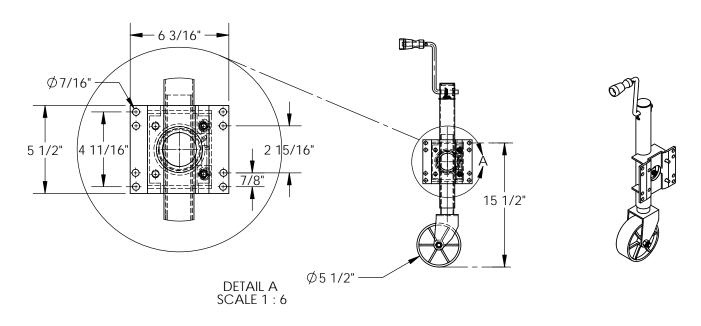

## STANDARD FEATURES

**MODEL NUMBER IS TJ-06 OVERALL WIDTH IS 3 15/16" OVERALL LENGTH IS 33" RAISED HEIGHT IS 33" LOWERED HEIGHT IS 23"** LIFT RANGE: 10"

MAX CAPACITY IS 800 LBS. MOUNT: SIDE SWIVEL/WHEEL

**CRANK POSITON: SIDE** WHEEL: 5 1/2 X 2 (NYLON)