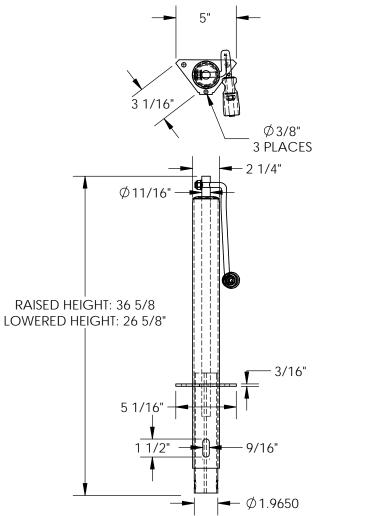

## STANDARD FEATURES

MODEL NUMBER IS TJ-AF **OVERALL WIDTH IS 4 3/6" OVERALL LENGTH IS 26 3/6"** RAISED HEIGHT IS 36 3/6" LOWERED HEIGHT IS 26 3/6" LIFT RANGE: 10"

MAX CAPACITY IS 2,000 LBS

MOUNT: A-FRAME **CRANK POSITION: TOP** 