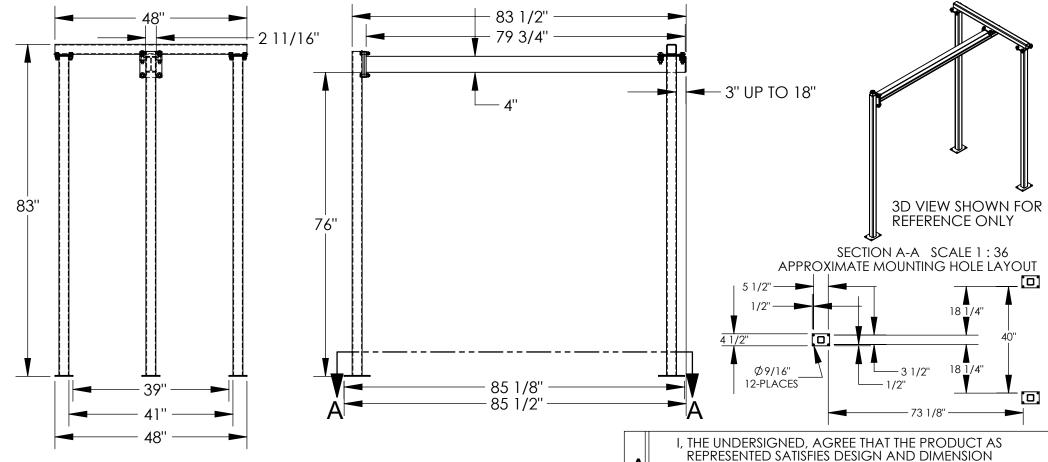

## **EXTRA TRAVEL TRI-POST JIB - TJIB-10**

APPROX WEIGHT: 220.68 lbs

\*\*\* ANY ADDITIONS, DELETIONS, OR OMISSIONS MUST BE CORRECTED ON THIS DRAWING AS THIS DRAWING WILL BE CONSIDERED ALL INCLUSIVE ALL GRAPHICS PROVIDED ARE FOR REFERENCE ONLY. IF CERTAIN DIMENSIONS ARE CRITICAL PLEASE VERIFY THOSE DIMENSIONS WITH YOUR SALESPERSON

## STANDARD FEATURES

MODEL NUMBER IS TJIB-10 CAPACITY IS 1000 LBS. OVERALL WIDTH IS 48" STRADDLE WIDTH (ID) IS 41" OVERALL LENGTH IS 85 1/2" USABLE I-BEAM LENGTH IS 79 3/4" **OVERALL HEIGHT IS 83" UNDER I-BEAM CLEARANCE IS 76"** I-BEAM SIZE IS 4" HEIGHT X 2 11/16" FLANGE WIDTH OVERHANG OF I-BEAM CAN BE SET FROM 3" TO 18" **DURABLE LIQUID PAINT BLUE FINISH** 

## **NOTE:**

SPECIAL FOUNDATION MAY BE REQUIRED: SEE OWNERS MANUAL FOR DETAILS

REQUIREMENTS. I ALSO ACKNOWLEDGE MY DUTY TO CONFIRM PRODUCT AND INSTALLATION COMPLIANCE WITH ALL APPLICABLE FEDERAL, STATE AND LOCAL REGULATIONS AND STANDARDS UNITS REQUIRING APPROVAL DRAWINGS OR MODIFIED ARE NON-RETURNABLE