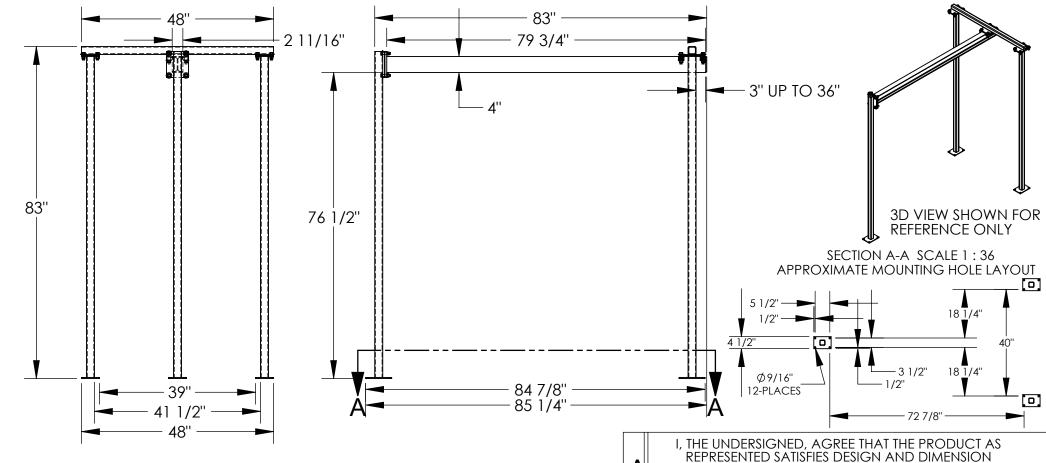

## STANDARD FEATURES

MODEL NUMBER IS TJIB-6 CAPACITY IS 600 LBS. **OVERALL WIDTH IS 48"** STRADDLE WIDTH (ID) IS 41 1/2" OVERALL LENGTH IS 85 1/4" **USABLE I-BEAM LENGTH IS 79 3/4" OVERALL HEIGHT IS 83" UNDER I-BEAM CLEARANCE IS 76 1/2"** I-BEAM SIZE IS 4" HEIGHT X 2 11/16" FLANGE WIDTH OVERHANG OF I-BEAM CAN BE SET FROM 3" UP TO 36" **DURABLE LIQUID PAINT BLUE FINISH** 