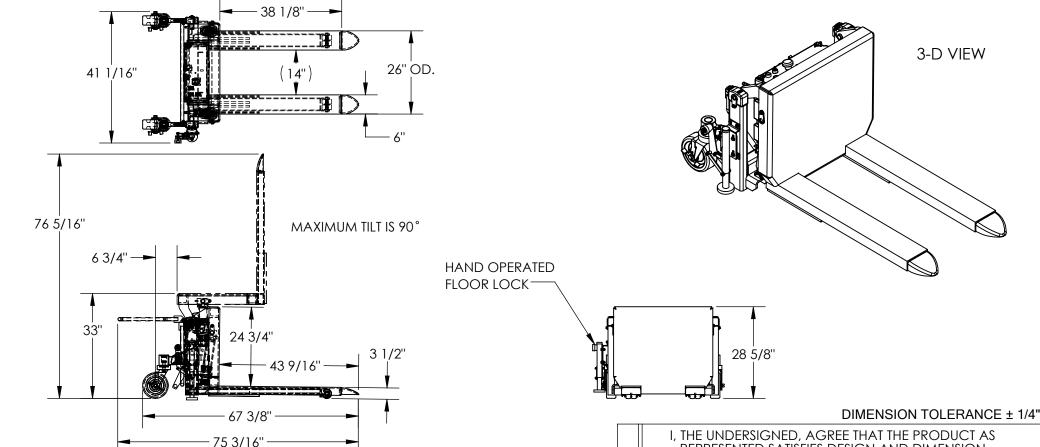

## STANDARD FEATURES

MODEL NUMBER IS TM-20-AC CAPACITY IS 2,000 lbs **OVERALL WIDTH IS 41 1/16" OVERALL LENGTH IS 75 1/4" OVERALL HEIGHT IS 76 5/16" ROTATED HEIGHT IS 33"** LEVEL HEIGHT IS 28 5/8" FORK WIDTH IS 6" LOWERED FORK HEIGHT IS 3 1/2" **USABLE FORK LENGTH IS 38 1/8"** FORK ADJUSTMENT FIXED AT 26" INCLUDES FLOOR LOCK 115 VOLT AC POWERED DURABLE LIQUID PAINT BLUE FINISH