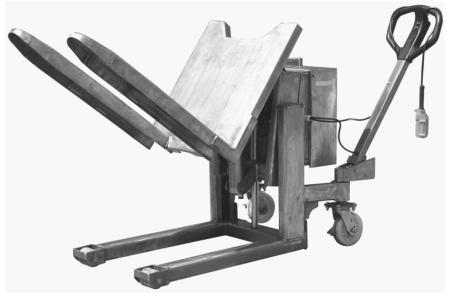

## STAINLESS STEEL POWERED TILT MASTER - TM-22-DC-SS

\*\*\* ANY ADDITIONS, DELETIONS, OR OMISSIONS MUST BE CORRECTED ON THIS DRAWING AS THIS DRAWING WILL BE CONSIDERED ALL INCLUSIVE \*\*\*
ALL GRAPHICS PROVIDED ARE FOR REFERENCE ONLY. IF CERTAIN DIMENSIONS ARE CRITICAL PLEASE VERIFY THOSE DIMENSIONS WITH YOUR SALESPERSON

#### STANDARD FEATURES

MODEL NUMBER IS TM-22-DC-SS

CAPACITY IS 2,200 LBS

VERTICAL LIFT HEIGHT: 11 1/4" LOWERED FORK HEIGHT: 3 1/2"

FORK LENGTH: 31 1/2"
OVERALL WIDTH: 22"
OVERALL LENGTH: 52"
MAX TILTED HEIGHT: 5

MAX TILTED HEIGHT: 59 1/2"

12V DC POWER W/ ON-BOARD BATTERY CHARGER

304 STAINLESS STEEL CONSTRUCTION

### SPECIAL FEATURES

**NONE** 