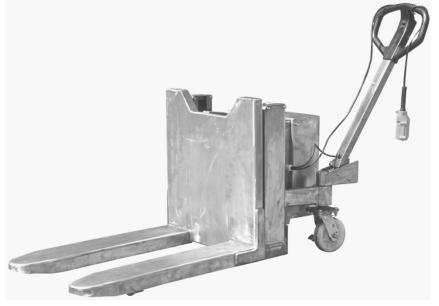

## STAINLESS STEEL POWERED TILT MASTER - TM-22-DC-SS

\*\*\* ANY ADDITIONS, DELETIONS, OR OMISSIONS MUST BE CORRECTED ON THIS DRAWING AS THIS DRAWING WILL BE CONSIDERED ALL INCLUSIVE \*\*\*
ALL GRAPHICS PROVIDED ARE FOR REFERENCE ONLY. IF CERTAIN DIMENSIONS ARE CRITICAL PLEASE VERIFY THOSE DIMENSIONS WITH YOUR SALESPERSON

#### STANDARD FEATURES

MODEL NUMBER IS TM-22-DC-SS

CAPACITY IS 2,200 LBS

VERTICAL LIFT HEIGHT: 11 1/4" LOWERED FORK HEIGHT: 3 1/2"

FORK LENGTH: 31 1/2"
OVERALL WIDTH: 22"
OVERALL LENGTH: 52"
MAX TILTED HEIGHT: 5

MAX TILTED HEIGHT: 59 1/2"

12V DC POWER W/ ON-BOARD BATTERY CHARGER

304 STAINLESS STEEL CONSTRUCTION

### SPECIAL FEATURES

**NONE** 