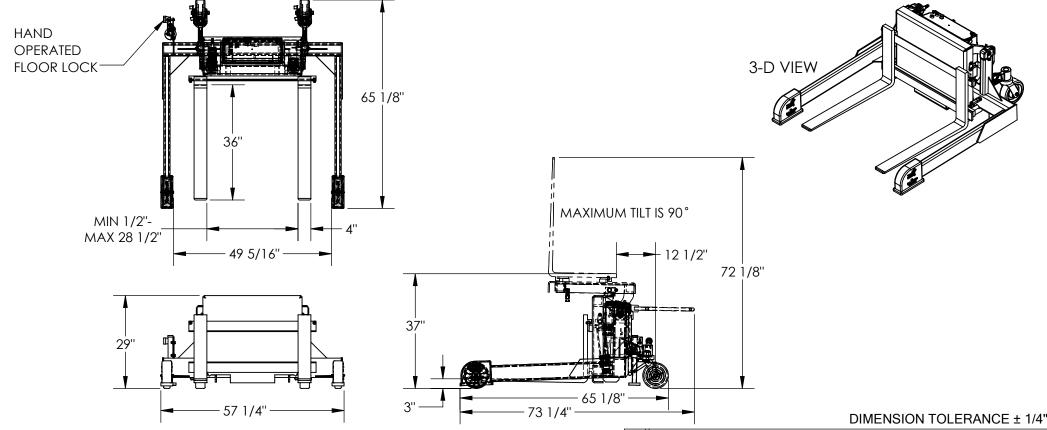

## STANDARD FEATURES

MODEL NUMBER IS TMS-20-AC CAPACITY IS 2,000 lbs FORK ADJUSTMENT IS 1/2" TO 28 1/2" I.D. **OPERATOR REACH IS 12 1/2"** STRADDLE I.D. IS 49 5/16" FORK WIDTH IS 4" **USABLE FORK LENGTH IS 36" OVERALL WIDTH IS 57 1/4" OVERALL LENGTH IS 73 1/4" OVERALL HEIGHT IS 72 1/8"** LOWERED FORK HEIGHT IS 3" **ROTATED HEIGHT IS 37"** LEVEL HEIGHT IS 29" INCLUDES HAND OPERATED FLOOR LOCK 115 VOLT AC POWERED **DURABLE LIQUID PAINT BLUE FINISH** 