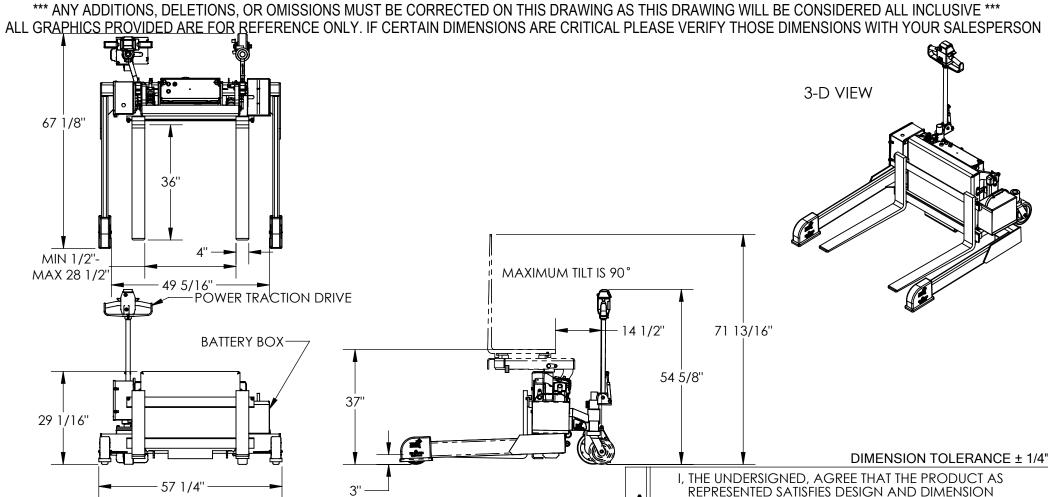

## TILT MASTER STRADDLE - TMS-20-DC-PTDS

APPROX WEIGHT: 989 lbs

## STANDARD FEATURES

MODEL NUMBER IS TMS-20-DC-PTDS CAPACITY IS 2,000 LBS FORK ADJUSTMENT IS 1/2" TO 28 1/2" I.D. STRADDLE I.D. IS 49 5/16" FORK WIDTH IS 4" USABLE FORK LENGTH IS 36" OVERALL WIDTH IS 57 1/4" **OVERALL LENGTH IS 67 1/8" OVERALL HEIGHT IS 54 5/8"** LOWERED FORK HEIGHT IS 3" ROTATED HEIGHT IS 71 13/16" LEVEL HEIGHT IS 37" MAXIMUM TILT IS 90° DC POWERED

## **POWER TRACTION DRIVE**

24V DC POWER VARIABLE SPEED DRIVE SOFT START AND STOP **EMERGENCY BELLY SWITCH ELECTROMAGNETIC PARKING BRAKE/EMERGENCY BRAKE** KEYED IGNITION ON BOARD BATTERY CHARGER BUTTERFLY STYLE THROTTLE TRIGGER PROGRAMMABLE DC CONTROL CARD FOR CUSTOM PREFERENCES