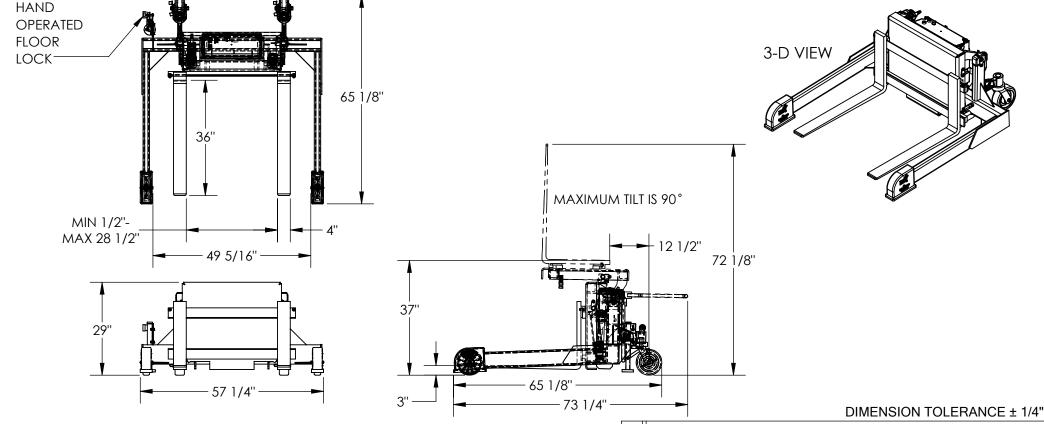

## TILT MASTER STRADDLE - TMS-20-DC

APPROX WEIGHT: 1,017 lbs.

\*\*\* ANY ADDITIONS, DELETIONS, OR OMISSIONS MUST BE CORRECTED ON THIS DRAWING AS THIS DRAWING WILL BE CONSIDERED ALL INCLUSIVE \*\*\* ALL GRAPHICS PROVIDED ARE FOR REFERENCE ONLY. IF CERTAIN DIMENSIONS ARE CRITICAL PLEASE VERIFY THOSE DIMENSIONS WITH YOUR SALESPERSON

## STANDARD FEATURES

MODEL NUMBER IS TMS-20-DC CAPACITY IS 2,000 lbs FORK ADJUSTMENT IS 1/2" TO 28 1/2" I.D. OPERATOR REACH IS 12 1/2" STRADDLE I.D. IS 49 5/16" FORK WIDTH IS 4" **USABLE FORK LENGTH IS 36"** OVERALL WIDTH IS 57 1/4" OVERALL LENGTH IS 73 1/4" OVERALL HEIGHT IS 72 1/8" LOWERED FORK HEIGHT IS 3" **ROTATED HEIGHT IS 37'** LEVEL HEIGHT IS 29' INCLUDES HAND OPERATED FLOOR LOCK 12 VOLT DC POWERED CHARGER INDICATOR ON-BOARD BATTERY CHARGER (115V AC) DURABLE LIQUID PAINT BLUE FINISH